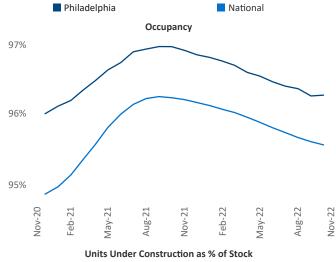

## Philadelphia November 2022

**Philadelphia** is the **10th** largest multifamily market with **316,804** completed units and **83,967** units in development, **15,600** of which have already broken ground.