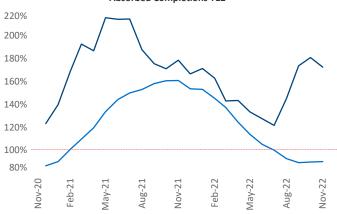

New lease asking **rents** are at \$1,717, up 7% ▲ from the previous year placing Philadelphia at 78th overall in year-over-year rent growth.

Multifamily housing **demand** has been positive with **4,404** ▲ net units absorbed over the past twelve months. This is down **-7,637** ▼ units from the previous year's gain of **12,041** ▲ absorbed units.