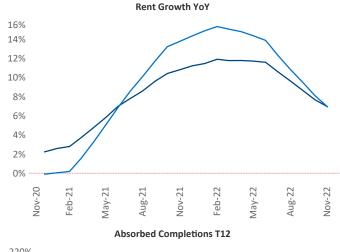

New lease asking **rents** are at \$1,717, up 7% ▲ from the previous year placing Philadelphia at 78th overall in year-over-year rent growth.

Multifamily housing **demand** has been positive with **4,404** ▲ net units absorbed over the past twelve months. This is down **-7,637** ▼ units from the previous year's gain of **12,041** ▲ absorbed units.