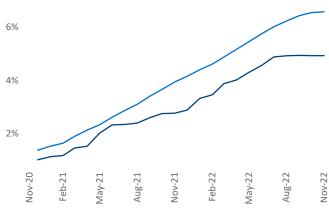

New lease asking **rents** are at \$1,717, up 7% ▲ from the previous year placing Philadelphia at 78th overall in year-over-year rent growth.

Multifamily housing **demand** has been positive with **4,404** ▲ net units absorbed over the past twelve months. This is down **-7,637** ▼ units from the previous year's gain of **12,041** ▲ absorbed units.