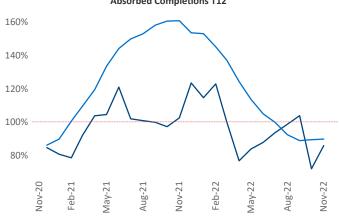

Multifamily housing **demand** has been positive with **3,144** ▲ net units absorbed over the past twelve months. This is up **441** ▲ units from the previous year's gain of **2,703** ▲ absorbed units.