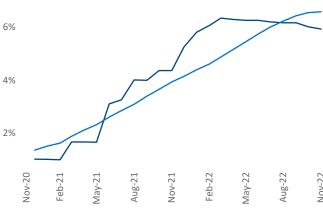

## Pensacola

November 2022

**Pensacola** is the **85th** largest multifamily market with **40,724** completed units and **22,254** units in development, **2,414** of which have already broken ground.

New lease asking **rents** are at **\$1,555**, up **6.0%** ▲ from the previous year placing Pensacola at **94th** overall in year-over-year rent growth.

Multifamily housing **demand** has been positive with **3,144** ▲ net units absorbed over the past twelve months. This is up **441** ▲ units from the previous year's gain of **2,703** ▲ absorbed units.