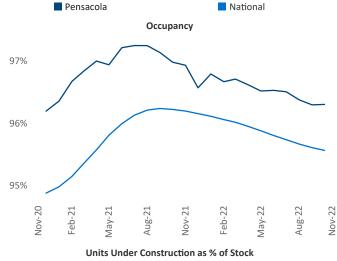

## Pensacola

November 2022

**Pensacola** is the **85th** largest multifamily market with **40,724** completed units and **22,254** units in development, **2,414** of which have already broken ground.

New lease asking **rents** are at **\$1,555**, up **6.0%** ▲ from the previous year placing Pensacola at **94th** overall in year-over-year rent growth.

Multifamily housing **demand** has been positive with **3,144** ▲ net units absorbed over the past twelve months. This is up **441** ▲ units from the previous year's gain of **2,703** ▲ absorbed units.