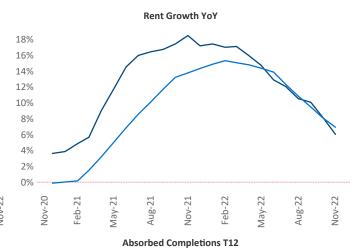

## Pensacola

November 2022

**Pensacola** is the **85th** largest multifamily market with **40,724** completed units and **22,254** units in development, **2,414** of which have already broken ground.

New lease asking **rents** are at **\$1,555**, up **6.0%** ▲ from the previous year placing Pensacola at **94th** overall in year-over-year rent growth.

Multifamily housing **demand** has been positive with **3,144** ▲ net units absorbed over the past twelve months. This is up **441** ▲ units from the previous year's gain of **2,703** ▲ absorbed units.