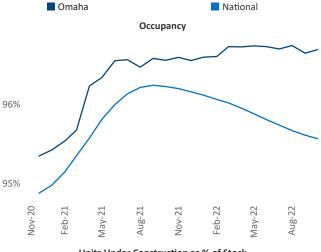

New lease asking **rents** are at \$1,144, up 8% ▲ from the previous year placing Omaha at 57th overall in year-over-year rent growth.

Multifamily housing **demand** has been positive with **1,847** ▲ net units absorbed over the past twelve months. This is down **-1,729** ▼ units from the previous year's gain of **3,576** ▲ absorbed units.