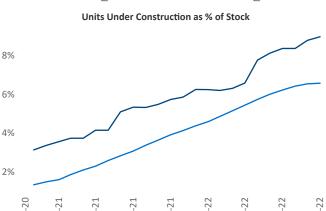

Contacts

Jeff Adler
Vice President Ser
Jeff.Adler@yardi.com Lilian

Liliana Malai Senior PPC Specialist Liliana.Malai@yardi.com Omaha November 2022

Omaha is the 51st largest multifamily market with 88,874 completed units and 28,187 units in development, 7,973 of which have already broken ground.