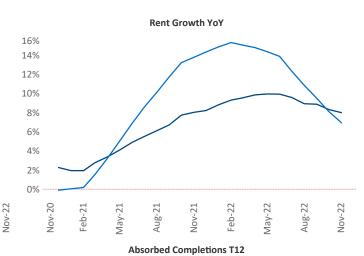

New lease asking **rents** are at \$1,144, up 8% ▲ from the previous year placing Omaha at 57th overall in year-over-year rent growth.

Multifamily housing **demand** has been positive with **1,847** ▲ net units absorbed over the past twelve months. This is down **-1,729** ▼ units from the previous year's gain of **3,576** ▲ absorbed units.