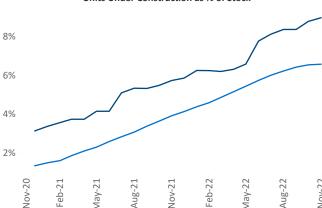

## Omaha

November 2022

Omaha is the 51st largest multifamily market with 88,874 completed units and 28,187 units in development, 7,973 of which have already broken ground.

New lease asking **rents** are at \$1,144, up 8% ▲ from the previous year placing Omaha at 57th overall in year-over-year rent growth.

Multifamily housing **demand** has been positive with **1,847** ▲ net units absorbed over the past twelve months. This is down **-1,729** ▼ units from the previous year's gain of **3,576** ▲ absorbed units.