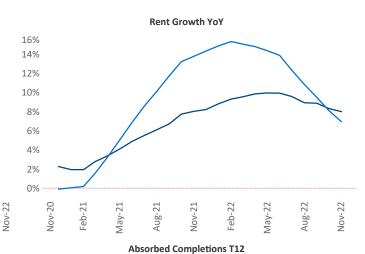

## Omaha

November 2022

Omaha is the 51st largest multifamily market with 88,874 completed units and 28,187 units in development, 7,973 of which have already broken ground.

New lease asking **rents** are at \$1,144, up 8% ▲ from the previous year placing Omaha at 57th overall in year-over-year rent growth.

Multifamily housing **demand** has been positive with **1,847** ▲ net units absorbed over the past twelve months. This is down **-1,729** ▼ units from the previous year's gain of **3,576** ▲ absorbed units.