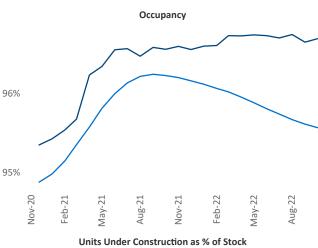

## Omaha

November 2022

Omaha is the 51st largest multifamily market with 88,874 completed units and 28,187 units in development, 7,973 of which have already broken ground.

New lease asking **rents** are at \$1,144, up 8% ▲ from the previous year placing Omaha at 57th overall in year-over-year rent growth.

Multifamily housing **demand** has been positive with **1,847** ▲ net units absorbed over the past twelve months. This is down **-1,729** ▼ units from the previous year's gain of **3,576** ▲ absorbed units.