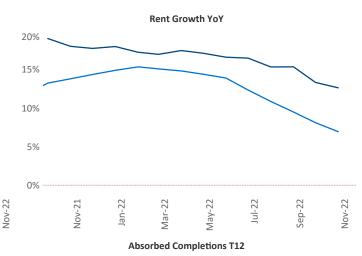

## Montana

November 2022

**Montana** is the **116th** largest multifamily market with **16,546** completed units and **8,670** units in development, **2,671** of which have already broken ground.

New lease asking **rents** are at \$1,506, up 12.6% ▲ from the previous year placing Montana at 3rd overall in year-over-year rent growth.

Multifamily housing **demand** has been positive with 8 ▲ net units absorbed over the past twelve months. This is down -713 ▼ units from the previous year's gain of 721 ▲ absorbed units.

**Employment** in Montana has grown by **1.3%** ▲ over the past 12 months, while hourly wages have risen by **5.8%** ▲ YoY to **\$28.71** according to the *Bureau of Labor Statistics*.