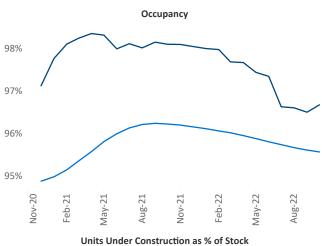

## Montana

November 2022

**Montana** is the **116th** largest multifamily market with **16,546** completed units and **8,670** units in development, **2,671** of which have already broken ground.

New lease asking **rents** are at \$1,506, up 12.6% ▲ from the previous year placing Montana at 3rd overall in year-over-year rent growth.

Multifamily housing **demand** has been positive with 8 ▲ net units absorbed over the past twelve months. This is down -713 ▼ units from the previous year's gain of 721 ▲ absorbed units.

**Employment** in Montana has grown by **1.3%** ▲ over the past 12 months, while hourly wages have risen by **5.8%** ▲ YoY to **\$28.71** according to the *Bureau of Labor Statistics*.