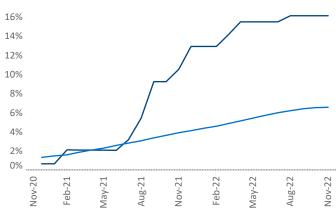

## Montana

November 2022

**Montana** is the **116th** largest multifamily market with **16,546** completed units and **8,670** units in development, **2,671** of which have already broken ground.

New lease asking **rents** are at \$1,506, up 12.6% ▲ from the previous year placing Montana at 3rd overall in year-over-year rent growth.

Multifamily housing **demand** has been positive with 8 ▲ net units absorbed over the past twelve months. This is down -713 ▼ units from the previous year's gain of 721 ▲ absorbed units.

**Employment** in Montana has grown by **1.3%** ▲ over the past 12 months, while hourly wages have risen by **5.8%** ▲ YoY to **\$28.71** according to the *Bureau of Labor Statistics*.