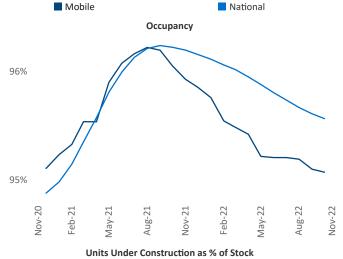

New lease asking **rents** are at **\$1,181**, up **7.7%** ▲ from the previous year placing Mobile at **60th** overall in year-over-year rent growth.

Multifamily housing **demand** has been positive with **437** ▲ net units absorbed over the past twelve months. This is down -463 ▼ units from the previous year's gain of **900** ▲ absorbed units.