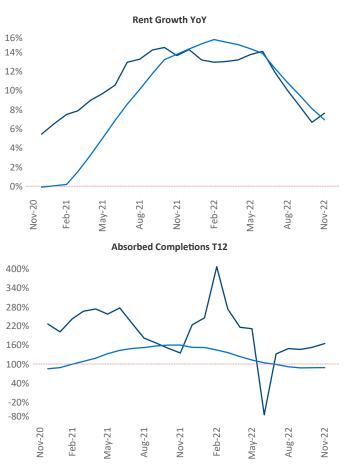

New lease asking **rents** are at **\$1,181**, up **7.7%** ▲ from the previous year placing Mobile at **60th** overall in year-over-year rent growth.

Multifamily housing **demand** has been positive with **437** ▲ net units absorbed over the past twelve months. This is down -463 ▼ units from the previous year's gain of **900** ▲ absorbed units.