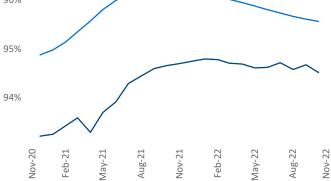

ana.Malai@yardi.com Lubbock

November 2022

**Lubbock** is the **107th** largest multifamily market with **26,866** completed units and **2,667** units in development, **513** of which have already broken ground.

New lease asking **rents** are at **\$1,104**, up **8%**▲ from the previous year placing Lubbock at **58th** overall in year-over-year rent growth.

Multifamily housing **demand** has been positive with **410**  $\blacktriangle$  net units absorbed over the past twelve months. This is down -640  $\checkmark$  units from the previous year's gain of **1,050**  $\blacktriangle$  absorbed units.

**Employment** in Lubbock has grown by **3.5%** • over the past 12 months, while hourly wages have risen by **0.1%** • YoY to **\$22.28** according to the *Bureau of Labor Statistics*.