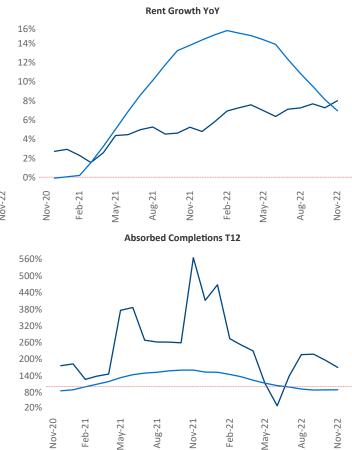

New lease asking **rents** are at **\$1,104**, up **8%**▲ from the previous year placing Lubbock at **58th** overall in year-over-year rent growth.

Multifamily housing **demand** has been positive with **410**  $\blacktriangle$  net units absorbed over the past twelve months. This is down -640  $\checkmark$  units from the previous year's gain of **1,050**  $\blacktriangle$  absorbed units.