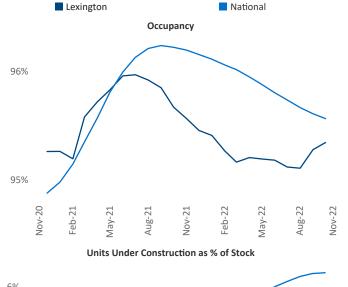

Vice President Jeff.Adler@yardi.com



Liliana Malai Senior PPC Specialist Liliana.Malai@yardi.com Lexington November 2022

Lexington is the 86th largest multifamily market with 40,107 completed units and 6,693 units in development, 2,155 of which have already broken ground.

New lease asking **rents** are at **\$1,131**, up **10%** from the previous year placing Lexington at 19th overall in year-over-year rent growth.

Multifamily housing demand has been positive with **1,137** ▲ net units absorbed over the past twelve months. This is up **914** ▲ units from the previous year's gain of **223** A absorbed units.

**Employment** in Lexington has grown by **2.4%** A over the past 12 months, while hourly wages have fallen by -3.6% YoY to \$26.67 according to the Bureau of Labor Statistics.







## DISCLAIMER

ALTHOUGH EVERY EFFORT IS MADE TO ENSURE THE ACCURACY, TIMELINESS AND COMPLETENESS OF THE INFORMATION PROVIDED IN THIS PUBLICATION, THE INFORMATION IS PROVIDED "AS IS" AND YARDI MATRIX DOES NOT GUARANTEE, WARRANT, REPRESENT OR UNDERTAKE THAT THE INFORMATION PROVIDED IS CORRECT, ACCURATE, CURRENT OR COMPLETE. YARDI MATRIX IS NOT LIABLE FOR ANY LOSS, CLAIM, OR DEMAND ARISING DIRECTLY OR INDIRECTLY FROM ANY USE OR RELIANCE UPON THE INFORMATION CONTAINED HEREIN.

## **COPYRIGHT NOTICE**

This document, publication and/or presentation (collectively, 'document') is protected by copyright, trademark and other intellectual property laws. Use of this document is subject to the terms and conditions of Yardi Systems, Inc. dba Yardi Matrix's Terms of Use <a href="http://www.yardima