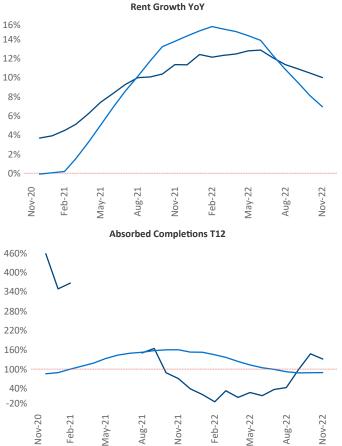

New lease asking **rents** are at **\$1,131**, up **10%** from the previous year placing Lexington at 19th overall in year-over-year rent growth.

Multifamily housing demand has been positive with **1,137** ▲ net units absorbed over the past twelve months. This is up **914** ▲ units from the previous year's gain of **223** A absorbed units.