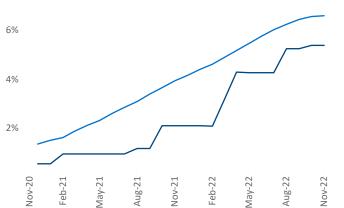

## Contacts

Jeff Adler Vice President Jeff.Adler@yardi.com

Liliana Malai Senior PPC Specialist Liliana.Malai@yardi.com Lexington November 2022

Lexington is the 86th largest multifamily market with 40,107 completed units and 6,693 units in development, 2,155 of which have already broken ground.