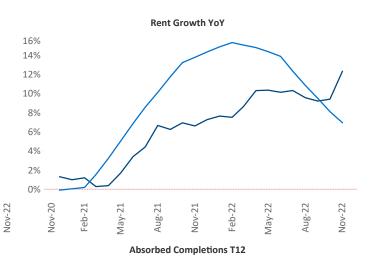

## Lafayette

November 2022

**Lafayette** is the **115th** largest multifamily market with **16,805** completed units and **2,303** units in development, **561** of which have already broken ground.

New lease asking **rents** are at \$1,191, up 12.4% ▲ from the previous year placing Lafayette at 4th overall in year-over-year rent growth.

Multifamily housing **demand** has been positive with **522** ▲ net units absorbed over the past twelve months. This is up **113** ▲ units from the previous year's gain of **409** ▲ absorbed units.

Employment in Lafayette has grown by 2.2% ▲ over the past 12 months, while hourly wages have risen by 5.3% ▲ YoY to \$25.86 according to the *Bureau of Labor Statistics*.