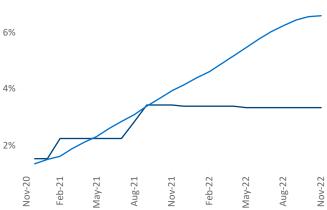

## Lafayette

November 2022

**Lafayette** is the **115th** largest multifamily market with **16,805** completed units and **2,303** units in development, **561** of which have already broken ground.

New lease asking **rents** are at \$1,191, up 12.4% ▲ from the previous year placing Lafayette at 4th overall in year-over-year rent growth.

Multifamily housing **demand** has been positive with **522** ▲ net units absorbed over the past twelve months. This is up **113** ▲ units from the previous year's gain of **409** ▲ absorbed units.

Employment in Lafayette has grown by 2.2% ▲ over the past 12 months, while hourly wages have risen by 5.3% ▲ YoY to \$25.86 according to the *Bureau of Labor Statistics*.