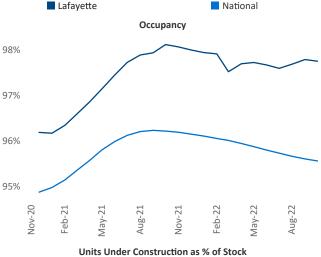

## Lafayette

November 2022

**Lafayette** is the **115th** largest multifamily market with **16,805** completed units and **2,303** units in development, **561** of which have already broken ground.

New lease asking **rents** are at \$1,191, up 12.4% ▲ from the previous year placing Lafayette at 4th overall in year-over-year rent growth.