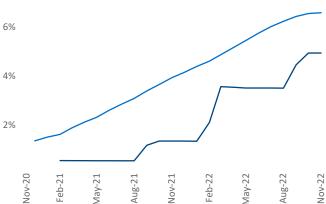

## Knoxville

November 2022

**Knoxville** is the **83rd** largest multifamily market with **43,235** completed units and **6,161** units in development, **2,135** of which have already broken ground.

New lease asking **rents** are at \$1,503, up 16% ▲ from the previous year placing Knoxville at 2nd overall in year-over-year rent growth.