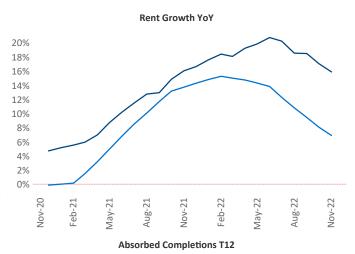

## Knoxville

November 2022

**Knoxville** is the **83rd** largest multifamily market with **43,235** completed units and **6,161** units in development, **2,135** of which have already broken ground.

New lease asking **rents** are at \$1,503, up 16% ▲ from the previous year placing Knoxville at 2nd overall in year-over-year rent growth.

Multifamily housing **demand** has been positive with **909** ▲ net units absorbed over the past twelve months. This is down **-95** ▼ units from the previous year's gain of **1,004** ▲ absorbed units.