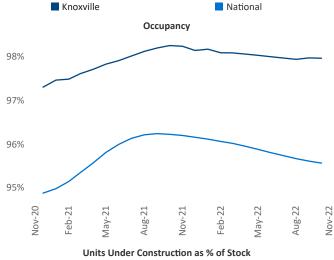

## Knoxville

November 2022

**Knoxville** is the **83rd** largest multifamily market with **43,235** completed units and **6,161** units in development, **2,135** of which have already broken ground.

New lease asking **rents** are at \$1,503, up 16% ▲ from the previous year placing Knoxville at 2nd overall in year-over-year rent growth.

Multifamily housing **demand** has been positive with **909** ▲ net units absorbed over the past twelve months. This is down **-95** ▼ units from the previous year's gain of **1,004** ▲ absorbed units.