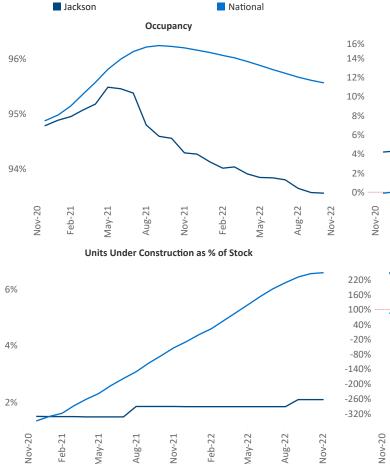

Contacts

Liliana Malai Senior PPC Specialist Liliana.Malai@yardi.com Jackson

November 2022

Jackson is the **100th** largest multifamily market with **30,565** completed units and **1,679** units in development, **643** of which have already broken ground.

New lease asking **rents** are at **\$1,121**, up **9.5%** ▲ from the previous year placing Jackson at **28th** overall in year-over-year rent growth.

Multifamily housing **demand** has been negative with -107 ▼ net units absorbed over the past twelve months. This is down -95 ▼ units from the previous year's loss of -12 ▼ absorbed units.