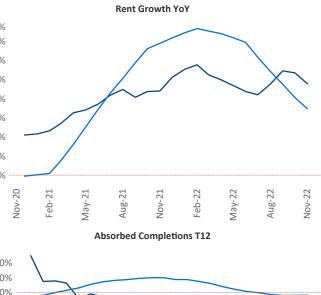

New lease asking **rents** are at **\$1,121**, up **9.5%** ▲ from the previous year placing Jackson at **28th** overall in year-over-year rent growth.

Multifamily housing **demand** has been negative with -107 ▼ net units absorbed over the past twelve months. This is down -95 ▼ units from the previous year's loss of -12 ▼ absorbed units.