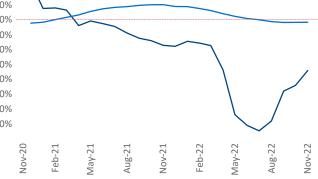

New lease asking **rents** are at **\$1,121**, up **9.5%** ▲ from the previous year placing Jackson at **28th** overall in year-over-year rent growth.

Multifamily housing **demand** has been negative with -107 ▼ net units absorbed over the past twelve months. This is down -95 ▼ units from the previous year's loss of -12 ▼ absorbed units.