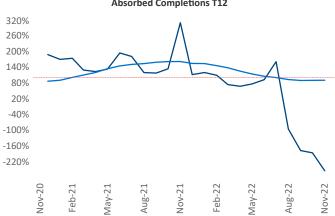

New lease asking **rents** are at \$1,364, up 6.2% ▲ from the previous year placing Harrisburg at 88th overall in year-over-year rent growth.

Multifamily housing **demand** has been negative with -868 ▼ net units absorbed over the past twelve months. This is down -1,831 ▼ units from the previous year's gain of 963 ▲ absorbed units.