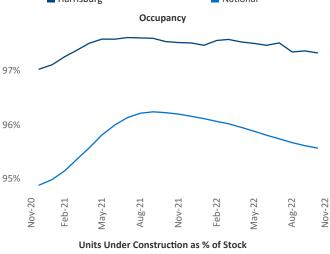

New lease asking **rents** are at \$1,364, up 6.2% ▲ from the previous year placing Harrisburg at 88th overall in year-over-year rent growth.

Multifamily housing **demand** has been negative with -868 ▼ net units absorbed over the past twelve months. This is down -1,831 ▼ units from the previous year's gain of 963 ▲ absorbed units.