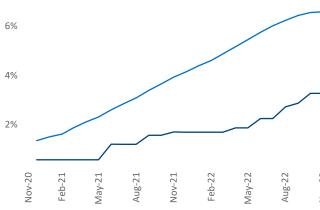

## Harrisburg November 2022

**Harrisburg** is the **66th** largest multifamily market with **59,260** completed units and **13,351** units in development, **1,939** of which have already broken ground.