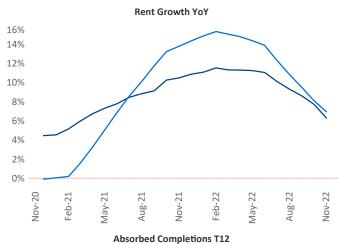

New lease asking **rents** are at \$1,364, up 6.2% ▲ from the previous year placing Harrisburg at 88th overall in year-over-year rent growth.

Multifamily housing **demand** has been negative with -868 ▼ net units absorbed over the past twelve months. This is down -1,831 ▼ units from the previous year's gain of 963 ▲ absorbed units.