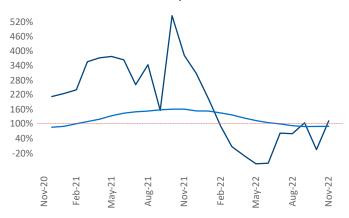

Multifamily housing **demand** has been positive with **206** ▲ net units absorbed over the past twelve months. This is down **-344** ▼ units from the previous year's gain of **550** ▲ absorbed units.