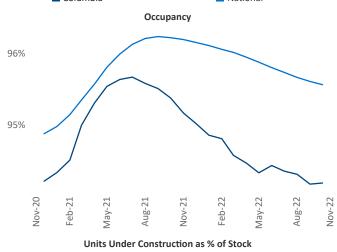

Multifamily housing **demand** has been positive with **206** ▲ net units absorbed over the past twelve months. This is down **-344** ▼ units from the previous year's gain of **550** ▲ absorbed units.