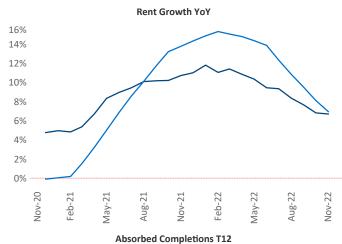

## November 2022

**Columbia** is the **78th** largest multifamily market with **47,166** completed units and **7,851** units in development, **2,279** of which have already broken ground.

New lease asking **rents** are at \$1,363, up 6.7% ▲ from the previous year placing Columbia at 82nd overall in year-over-year rent growth.