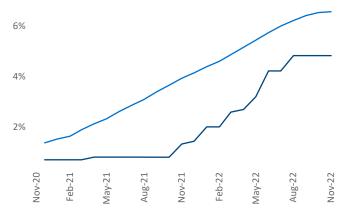

## November 2022

**Columbia** is the **78th** largest multifamily market with **47,166** completed units and **7,851** units in development, **2,279** of which have already broken ground.

New lease asking **rents** are at \$1,363, up 6.7% ▲ from the previous year placing Columbia at 82nd overall in year-over-year rent growth.