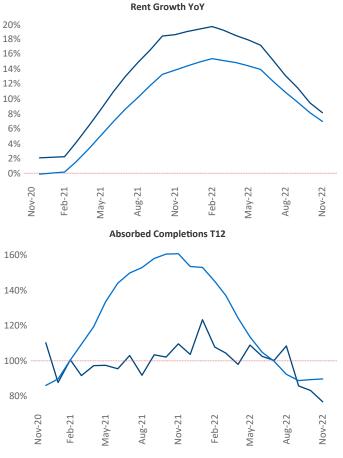

November 2022

**Charlotte** is the **25th** largest multifamily market with **203,978** completed units and **117,518** units in development, **26,924** of which have already broken ground.

New lease asking **rents** are at **\$1,610**, up **8.0%** ▲ from the previous year placing Charlotte at **56th** overall in year-over-year rent growth.

Multifamily housing **demand** has been positive with **4,939**▲ net units absorbed over the past twelve months. This is down -6,126 ▼ units from the previous year's gain of **11,065**▲ absorbed units.