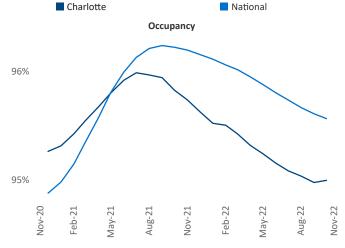

enior PPC Specialist <u>Liliana.Malai@yardi.com</u> Charlotte

November 2022

**Charlotte** is the **25th** largest multifamily market with **203,978** completed units and **117,518** units in development, **26,924** of which have already broken ground.

New lease asking **rents** are at **\$1,610**, up **8.0%** ▲ from the previous year placing Charlotte at **56th** overall in year-over-year rent growth.

Multifamily housing **demand** has been positive with **4,939**▲ net units absorbed over the past twelve months. This is down -6,126 ▼ units from the previous year's gain of **11,065**▲ absorbed units.

**Employment** in Charlotte has grown by **5.4%** • over the past 12 months, while hourly wages have risen by **1.6%** • YoY to **\$32.95** according to the *Bureau of Labor Statistics*.



Units Under Construction as % of Stock