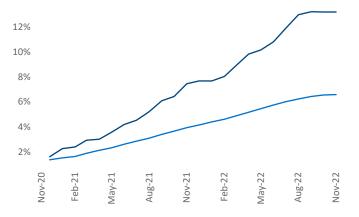

**Employment** in Charlotte has grown by **5.4%** • over the past 12 months, while hourly wages have risen by **1.6%** • YoY to **\$32.95** according to the *Bureau of Labor Statistics*.

Units Under Construction as % of Stock