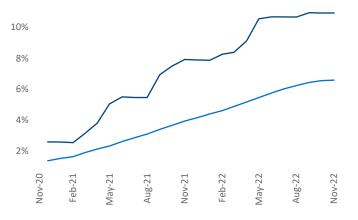

Multifamily housing **demand** has been positive with **4,138**▲ net units absorbed over the past twelve months. This is down -2,445 ▼ units from the previous year's gain of **6,583**▲ absorbed units.