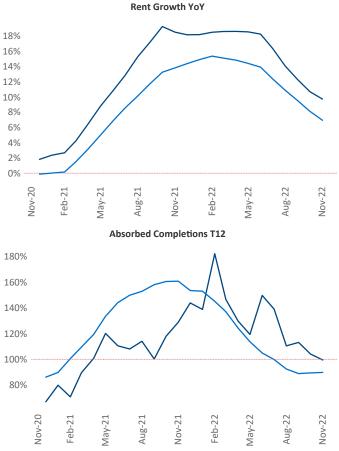

## Charleston

November 2022

Charleston is the 54th largest multifamily market with79,183 completed units and 31,778 units in development,8,654 of which have already broken ground.

New lease asking **rents** are at **\$1,702**, up **9.6%** ▲ from the previous year placing Charleston at **24th** overall in year-over-year rent growth.

Multifamily housing **demand** has been positive with **4,138**▲ net units absorbed over the past twelve months. This is down -2,445 ▼ units from the previous year's gain of **6,583**▲ absorbed units.