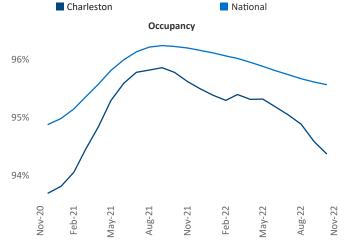

## Charleston

November 2022

Charleston is the 54th largest multifamily market with79,183 completed units and 31,778 units in development,8,654 of which have already broken ground.

New lease asking **rents** are at **\$1,702**, up **9.6%** ▲ from the previous year placing Charleston at **24th** overall in year-over-year rent growth.