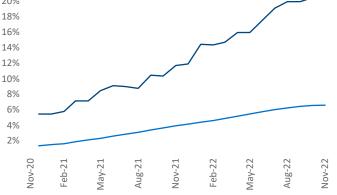

New lease asking **rents** are at **\$1,637**, up **4.0%** ▲ from the previous year placing Boise at **111th** overall in year-over-year rent growth.

Multifamily housing **demand** has been positive with **885** ▲ net units absorbed over the past twelve months. This is down **-1,478** ▼ units from the previous year's gain of **2,363** ▲ absorbed units.