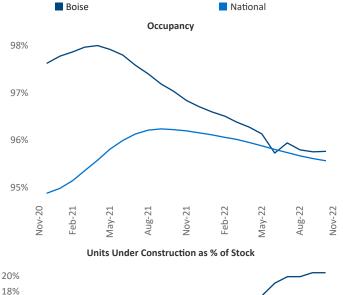

Twin F

Contacts

Liliana Malai

Senior PPC Specialist

Liliana.Malai@yardi.com

Boise

November 2022

**Boise** is the **109th** largest multifamily market with **24,780** completed units and **28,712** units in development, **5,058** of which have already broken ground.