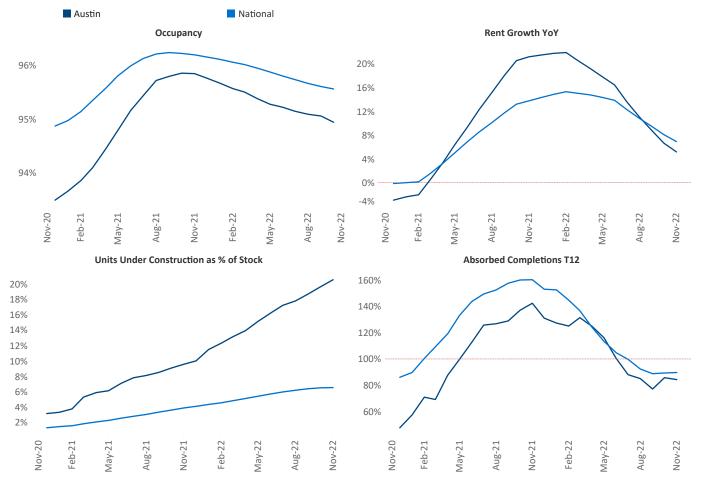

## November 2022

**Austin** is the **14th** largest multifamily market with **281,977** completed units and **151,397** units in development, **58,060** of which have already broken ground.

New lease asking **rents** are at \$1,768, up 5.2% ▲ from the previous year placing Austin at 104th overall in year-over-year rent growth.

Multifamily housing **demand** has been positive with **11,212** ▲ net units absorbed over the past twelve months. This is down **-6,885** ▼ units from the previous year's gain of **18,097** ▲ absorbed units.