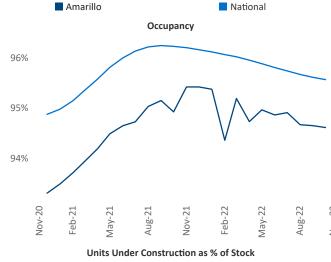

Multifamily housing **demand** has been negative with -241 ▼ net units absorbed over the past twelve months. This is down -744 ▼ units from the previous year's gain of 503 ▲ absorbed units.

**Employment** in Amarillo has grown by **1.8%** ▲ over the past 12 months, while hourly wages have risen by **1.3%** ▲ YoY to **\$28.34** according to the *Bureau of Labor Statistics*.