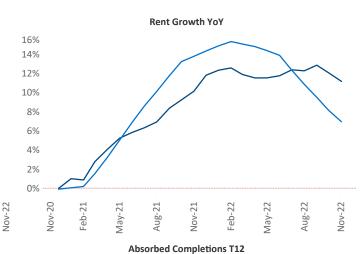

## Amarillo

November 2022

Amarillo is the 117th largest multifamily market with 15,136 completed units and 855 units in development, 367 of which have already broken ground.

New lease asking **rents** are at **\$964**, up **11.1%** ▲ from the previous year placing Amarillo at **11th** overall in year-over-year rent growth.