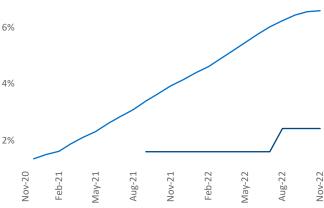

## Amarillo

November 2022

Amarillo is the 117th largest multifamily market with 15,136 completed units and 855 units in development, 367 of which have already broken ground.

New lease asking **rents** are at **\$964**, up **11.1%** ▲ from the previous year placing Amarillo at **11th** overall in year-over-year rent growth.

Multifamily housing **demand** has been negative with -241 ▼ net units absorbed over the past twelve months. This is down -744 ▼ units from the previous year's gain of 503 ▲ absorbed units.

**Employment** in Amarillo has grown by **1.8%** ▲ over the past 12 months, while hourly wages have risen by **1.3%** ▲ YoY to **\$28.34** according to the *Bureau of Labor Statistics*.