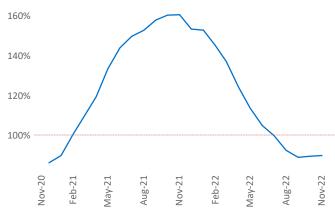

## Amarillo

November 2022

Amarillo is the 117th largest multifamily market with 15,136 completed units and 855 units in development, 367 of which have already broken ground.

New lease asking **rents** are at **\$964**, up **11.1%** ▲ from the previous year placing Amarillo at **11th** overall in year-over-year rent growth.

Multifamily housing **demand** has been negative with -241 ▼ net units absorbed over the past twelve months. This is down -744 ▼ units from the previous year's gain of 503 ▲ absorbed units.

**Employment** in Amarillo has grown by **1.8%** ▲ over the past 12 months, while hourly wages have risen by **1.3%** ▲ YoY to **\$28.34** according to the *Bureau of Labor Statistics*.