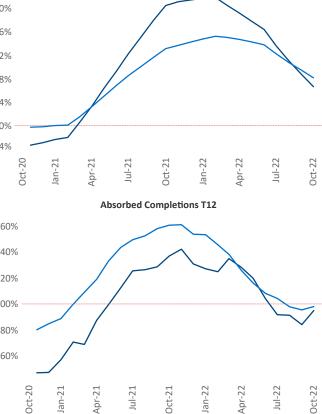

New lease asking **rents** are at \$1,784, up 6.7% A from the previous year placing Austin at 95th overall in year-over-year

Multifamily housing demand has been positive with **11,384** A net units absorbed over the past twelve months. This is down **-6,396** ▼ units from the previous year's gain of 17,780 A absorbed units.