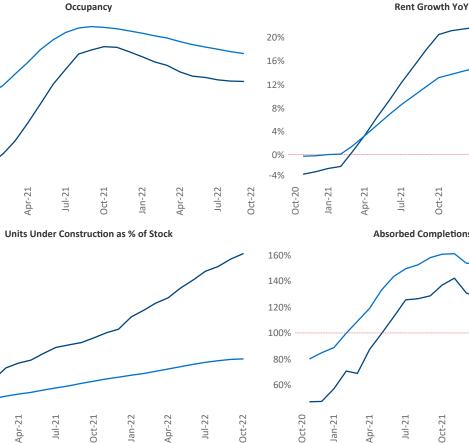

Oct-20

Jan-21

Contacts

Liliana Malai Senior PPC Specialist Liliana.Malai@yardi.com Austin

October 2022

Austin is the 14th largest multifamily market with 280,741 completed units and 146,707 units in development, 54,349 of which have already broken ground.

New lease asking **rents** are at \$1,784, up 6.7% A from the previous year placing Austin at 95th overall in year-over-year

Multifamily housing demand has been positive with **11,384** A net units absorbed over the past twelve months. This is down **-6,396** ▼ units from the previous year's gain of 17,780 A absorbed units.

**Employment** in Austin has grown by **4.7%** A over the past 12 months, while hourly wages have risen by 2.2% A YoY to \$32.87 according to the Bureau of Labor Statistics.

National