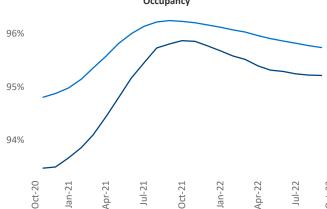

New lease asking **rents** are at \$1,784, up 6.7% A from the previous year placing Austin at 95th overall in year-over-year

Multifamily housing demand has been positive with **11,384** A net units absorbed over the past twelve months. This is down **-6,396** ▼ units from the previous year's gain of 17,780 A absorbed units.