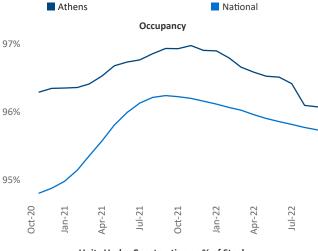

Multifamily housing **demand** has been positive with **1,201** ▲ net units absorbed over the past twelve months. This is up **62** ▲ units from the previous year's gain of **1,139** ▲ absorbed units.