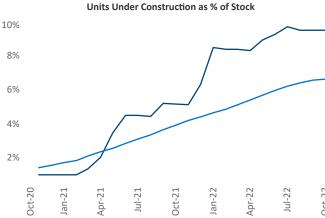

## **Athens**

October 2022

**Athens** is the **108th** largest multifamily market with **26,180** completed units and **11,174** units in development, **2,481** of which have already broken ground.

New lease asking **rents** are at \$1,503, up 7.7% ▲ from the previous year placing Athens at 80th overall in year-over-year rent growth.