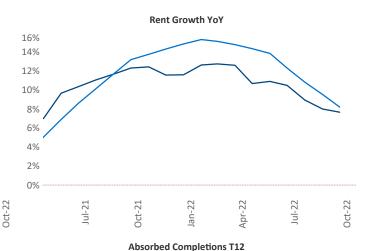

## **Athens**

October 2022

**Athens** is the **108th** largest multifamily market with **26,180** completed units and **11,174** units in development, **2,481** of which have already broken ground.

New lease asking **rents** are at \$1,503, up 7.7% ▲ from the previous year placing Athens at 80th overall in year-over-year rent growth.

Multifamily housing **demand** has been positive with **1,201** ▲ net units absorbed over the past twelve months. This is up **62** ▲ units from the previous year's gain of **1,139** ▲ absorbed units.