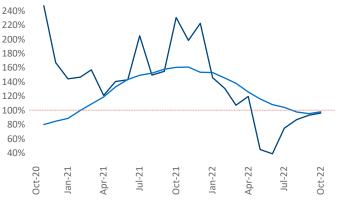

New lease asking **rents** are at **\$1,694**, up **10.1%** ▲ from the previous year placing Asheville at **38th** overall in year-over-year rent growth.

Multifamily housing **demand** has been positive with **968** ▲ net units absorbed over the past twelve months. This is down -**290** ▼ units from the previous year's gain of **1,258** ▲ absorbed units.