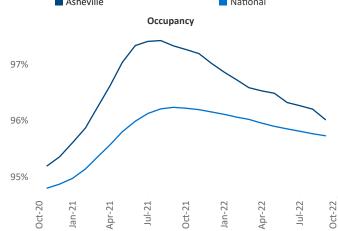

Contacts

Jeff Adler Vice President <u>Jeff.Adler@yardi.com</u>









Liliana Malai Senior PPC Specialist Liliana.Malai@yardi.com Asheville

October 2022

**Asheville** is the **112th** largest multifamily market with **20,894** completed units and **12,105** units in development, **1,970** of which have already broken ground.

New lease asking **rents** are at **\$1,694**, up **10.1%** ▲ from the previous year placing Asheville at **38th** overall in year-over-year rent growth.

Multifamily housing **demand** has been positive with **968** ▲ net units absorbed over the past twelve months. This is down -**290** ▼ units from the previous year's gain of **1,258** ▲ absorbed units.

**Employment** in Asheville has grown by **3.3%** ▲ over the past 12 months, while hourly wages have risen by **1.2%** ▲ YoY to **\$27.58** according to the *Bureau of Labor S