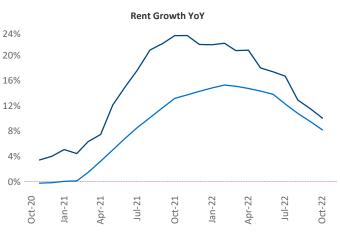

New lease asking **rents** are at **\$1,694**, up **10.1%** ▲ from the previous year placing Asheville at **38th** overall in year-over-year rent growth.

Multifamily housing **demand** has been positive with **968** ▲ net units absorbed over the past twelve months. This is down -**290** ▼ units from the previous year's gain of **1,258** ▲ absorbed units.