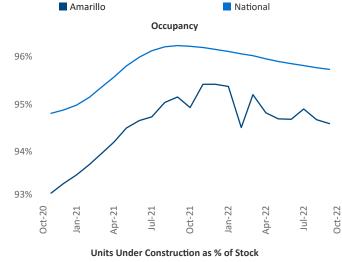

Multifamily housing **demand** has been negative with -146 ▼ net units absorbed over the past twelve months. This is down -631 ▼ units from the previous year's gain of 485 ▲ absorbed units.

**Employment** in Amarillo has grown by **1.5%** ▲ over the past 12 months, while hourly wages have risen by **2.4%** ▲ YoY to **\$28.59** according to the *Bureau of Labor Statistics*.