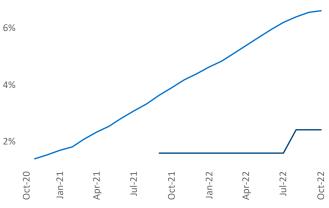

## Amarillo

October 2022

Amarillo is the **117th** largest multifamily market with **15,136** completed units and **855** units in development, **367** of which have already broken ground.

New lease asking **rents** are at \$966, up 12.1% ▲ from the previous year placing Amarillo at 10th overall in year-over-year rent growth.

Multifamily housing **demand** has been negative with -146 ▼ net units absorbed over the past twelve months. This is down -631 ▼ units from the previous year's gain of 485 ▲ absorbed units.

**Employment** in Amarillo has grown by **1.5%** ▲ over the past 12 months, while hourly wages have risen by **2.4%** ▲ YoY to **\$28.59** according to the *Bureau of Labor Statistics*.