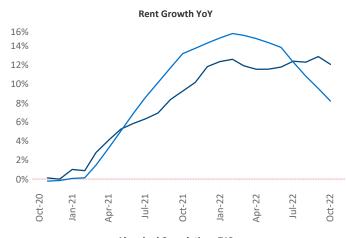

## Amarillo

October 2022

Amarillo is the **117th** largest multifamily market with **15,136** completed units and **855** units in development, **367** of which have already broken ground.

New lease asking **rents** are at \$966, up 12.1% ▲ from the previous year placing Amarillo at 10th overall in year-over-year rent growth.