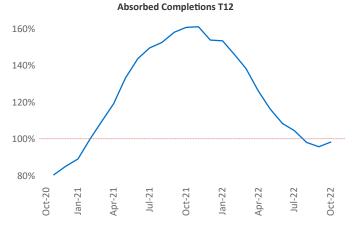

Multifamily housing **demand** has been negative with -146 ▼ net units absorbed over the past twelve months. This is down -631 ▼ units from the previous year's gain of 485 ▲ absorbed units.

**Employment** in Amarillo has grown by **1.5%** ▲ over the past 12 months, while hourly wages have risen by **2.4%** ▲ YoY to **\$28.59** according to the *Bureau of Labor Statistics*.