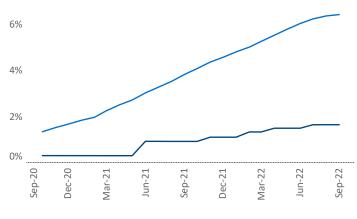

**Employment** in Worcester - Springfield has grown by 3.2% ▲ over the past 12 months, while hourly wages have risen by 2.2% ▲ YoY to \$31.33 according to the *Bureau of Labor Statistics*.

Units Under Construction as % of Stock