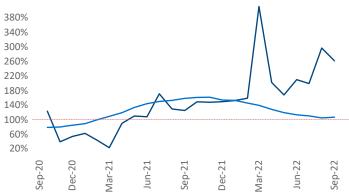

New lease asking **rents** are at \$1,703, up 9.4% ▲ from the previous year placing Worcester - Springfield at 57th overall in year-over-year rent growth.

Multifamily housing **demand** has been positive with **306** ▲ net units absorbed over the past twelve months. This is down **-134** ▼ units from the previous year's gain of **440** ▲ absorbed units.

Rent Growth YoY

16%
14%
12%
10%
8%
6%
4%
2%
OPEC-27-1
Inu-57-7
Reb-57-7
Reb-57-7
Reb-57-7
Reb-57-7
Reb-57-7
Reb-57-7
Reb-57-7
Reb-68-7
Rep-77-7
Reb-77-7
Re

Absorbed Completions T12