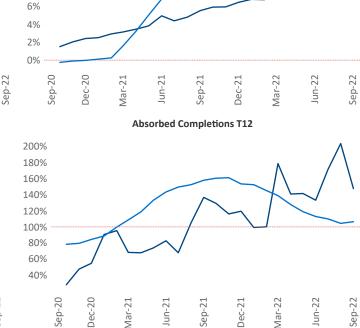

Multifamily housing **demand** has been positive with **1,818** ▲ net units absorbed over the past twelve months. This is down **-661** ▼ units from the previous year's gain of **2,479** ▲ absorbed units.