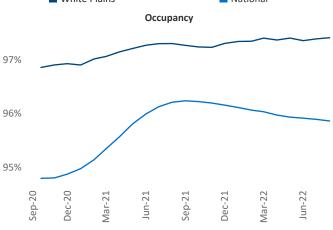

Multifamily housing **demand** has been positive with **1,818** ▲ net units absorbed over the past twelve months. This is down **-661** ▼ units from the previous year's gain of **2,479** ▲ absorbed units.