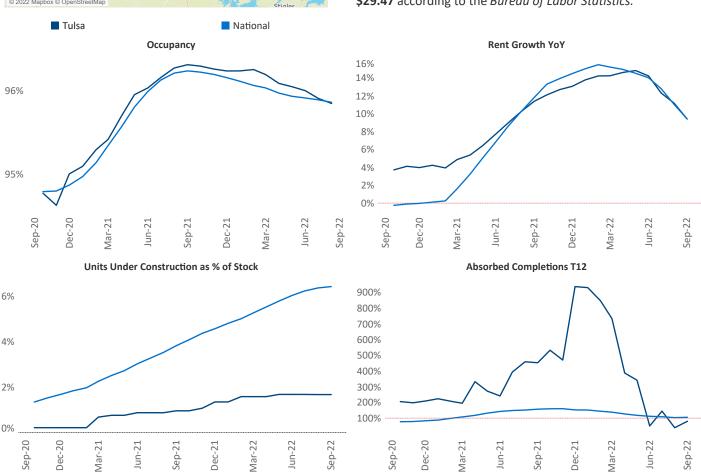

New lease asking **rents** are at \$941, up 9.4% ▲ from the previous year placing Tulsa at 55th overall in year-over-year rent growth.

Multifamily housing **demand** has been positive with **264** ▲ net units absorbed over the past twelve months. This is down **-431** ▼ units from the previous year's gain of **695** ▲ absorbed units.

**Employment** in Tulsa has grown by **3.9%** ▲ over the past 12 months, while hourly wages have risen by **8.7%** ▲ YoY to **\$29.47** according to the *Bureau of Labor Statistics*.