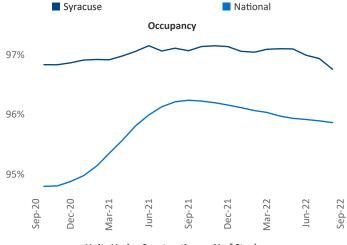

New lease asking **rents** are at **\$1,261**, up **11%** ★ from the previous year placing Syracuse at **29th** overall in year-over-year rent growth.

Multifamily housing **demand** has been positive with **276** ▲ net units absorbed over the past twelve months. This is up **131** ▲ units from the previous year's gain of **145** ▲ absorbed units.