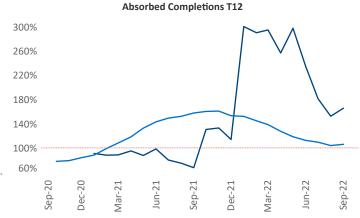

New lease asking **rents** are at **\$1,261**, up **11%** ★ from the previous year placing Syracuse at **29th** overall in year-over-year rent growth.

Multifamily housing **demand** has been positive with **276** ▲ net units absorbed over the past twelve months. This is up **131** ▲ units from the previous year's gain of **145** ▲ absorbed units.