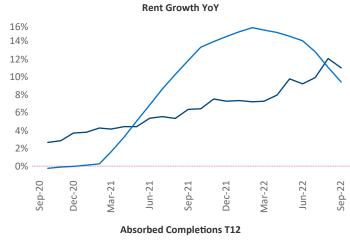

New lease asking **rents** are at **\$1,261**, up **11%** ★ from the previous year placing Syracuse at **29th** overall in year-over-year rent growth.

Multifamily housing **demand** has been positive with **276** ▲ net units absorbed over the past twelve months. This is up **131** ▲ units from the previous year's gain of **145** ▲ absorbed units.