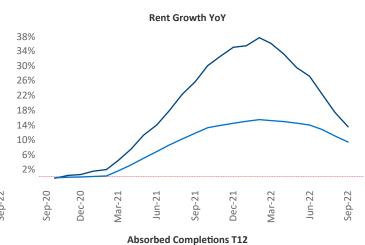

New lease asking **rents** are at \$1,987, up 13.5% ▲ from the previous year placing Southwest Florida Coast at 8th overall in year-over-year rent growth.

Multifamily housing **demand** has been positive with **3,840** ▲ net units absorbed over the past twelve months. This is down **-4,488** ▼ units from the previous year's gain of **8,328** ▲ absorbed units.