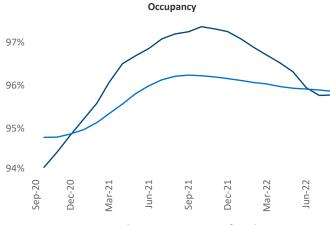

ts

Southwest Florida Coast September 2022

**Southwest Florida Coast** is the **53rd** largest multifamily market with **83,031** completed units and **49,926** units in development, **8,600** of which have already broken ground.

New lease asking **rents** are at \$1,987, up 13.5% ▲ from the previous year placing Southwest Florida Coast at 8th overall in year-over-year rent growth.

Multifamily housing **demand** has been positive with **3,840** ▲ net units absorbed over the past twelve months. This is down **-4,488** ▼ units from the previous year's gain of **8,328** ▲ absorbed units.

**Employment** in Southwest Florida Coast has grown by **4.1%** ▲ over the past 12 months, while hourly wages have risen by **2.7%** ▲ YoY to **\$29.00** according to the *Bureau of Labor Statistics*.