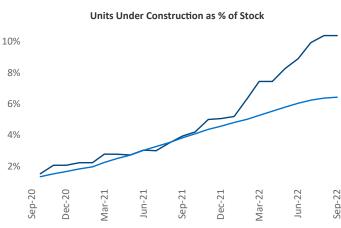

Southwest Florida Coast September 2022

**Southwest Florida Coast** is the **53rd** largest multifamily market with **83,031** completed units and **49,926** units in development, **8,600** of which have already broken ground.

New lease asking **rents** are at \$1,987, up 13.5% ▲ from the previous year placing Southwest Florida Coast at 8th overall in year-over-year rent growth.

Multifamily housing **demand** has been positive with **3,840** ▲ net units absorbed over the past twelve months. This is down **-4,488** ▼ units from the previous year's gain of **8,328** ▲ absorbed units.

**Employment** in Southwest Florida Coast has grown by **4.1%** ▲ over the past 12 months, while hourly wages have risen by **2.7%** ▲ YoY to **\$29.00** according to the *Bureau of Labor Statistics*.