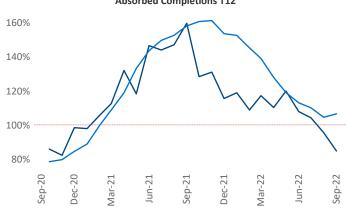

New lease asking **rents** are at \$1,987, up 13.5% ▲ from the previous year placing Southwest Florida Coast at 8th overall in year-over-year rent growth.

Multifamily housing **demand** has been positive with **3,840** ▲ net units absorbed over the past twelve months. This is down **-4,488** ▼ units from the previous year's gain of **8,328** ▲ absorbed units.