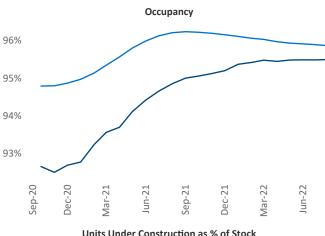

t Liliana.Malai@yardi.com

Contacts

## San Francisco September 2022

**San Francisco** is the **12th** largest multifamily market with **282,163** completed units and **146,255** units in development, **20,914** of which have already broken ground.

New lease asking **rents** are at \$2,854, up 7.5% ▲ from the previous year placing San Francisco at 94th overall in year-over-year rent growth.

Multifamily housing **demand** has been positive with **8,061** ▲ net units absorbed over the past twelve months. This is down **-4,883** ▼ units from the previous year's gain of **12,944** ▲ absorbed units.

**Employment** in San Francisco has grown by **4.4**% ▲ over the past 12 months, while hourly wages have risen by **3.7**% ▲ YoY to **\$38.43** according to the *Bureau of Labor Statistics*.





Jun-21

6%

4%

2%



Jun-22