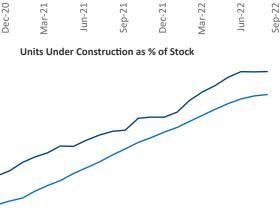

com

Contacts

## San Francisco September 2022

**San Francisco** is the **12th** largest multifamily market with **282,163** completed units and **146,255** units in development, **20,914** of which have already broken ground.

New lease asking **rents** are at \$2,854, up 7.5% ▲ from the previous year placing San Francisco at 94th overall in year-over-year rent growth.

Multifamily housing **demand** has been positive with **8,061** ▲ net units absorbed over the past twelve months. This is down **-4,883** ▼ units from the previous year's gain of **12,944** ▲ absorbed units.

**Employment** in San Francisco has grown by **4.4**% ▲ over the past 12 months, while hourly wages have risen by **3.7**% ▲ YoY to **\$38.43** according to the *Bureau of Labor Statistics*.





Jun-21

6%

4%

2%



Jun-22