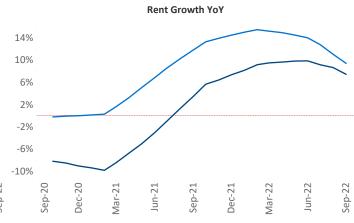

New lease asking **rents** are at \$2,854, up 7.5% ▲ from the previous year placing San Francisco at 94th overall in year-over-year rent growth.

Multifamily housing **demand** has been positive with **8,061** ▲ net units absorbed over the past twelve months. This is down **-4,883** ▼ units from the previous year's gain of **12,944** ▲ absorbed units.