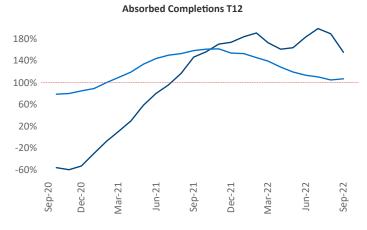

New lease asking **rents** are at \$2,854, up 7.5% ▲ from the previous year placing San Francisco at 94th overall in year-over-year rent growth.

Multifamily housing **demand** has been positive with **8,061** ▲ net units absorbed over the past twelve months. This is down **-4,883** ▼ units from the previous year's gain of **12,944** ▲ absorbed units.