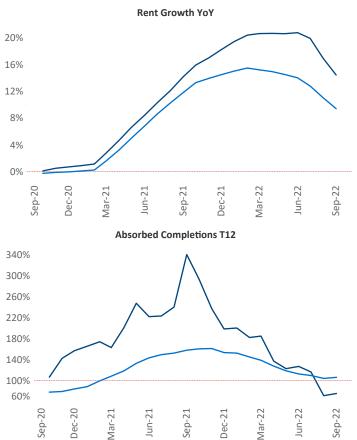

New lease asking **rents** are at **\$2,645**, up **14.5%** ▲ from the previous year placing San Diego at **4th** overall in year-over-year rent growth.

Multifamily housing **demand** has been positive with 2,488 ▲ net units absorbed over the past twelve months. This is down -4,939 ▼ units from the previous year's gain of 7,427 ▲ absorbed units.