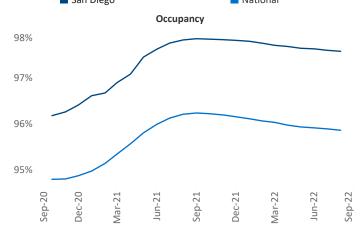

New lease asking **rents** are at **\$2,645**, up **14.5%** ▲ from the previous year placing San Diego at **4th** overall in year-over-year rent growth.

Multifamily housing **demand** has been positive with 2,488 ▲ net units absorbed over the past twelve months. This is down -4,939 ▼ units from the previous year's gain of 7,427 ▲ absorbed units.