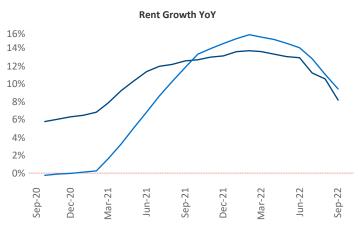

New lease asking **rents** are at **\$1,454**, up **8.1%** ▲ from the previous year placing Richmond - Tidewater at **80th** overall in year-over-year rent growth.

Multifamily housing **demand** has been positive with **3,067** ▲ net units absorbed over the past twelve months. This is down -4,164 ▼ units from the previous year's gain of **7,231** ▲ absorbed units.