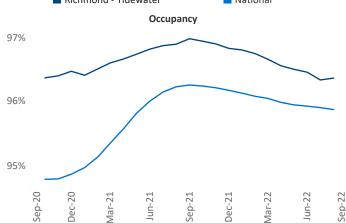

Jeff Adler Vice President Jeff.Adler@yardi.com









Contacts Liliana Malai Senior PPC Specialist <u>Liliana.Malai@yardi.com</u>

Richmond - Tidewater September 2022

**Richmond - Tidewater** is the **20th** largest multifamily market with **237,174** completed units and **54,580** units in development, **10,996** of which have already broken ground.

New lease asking **rents** are at **\$1,454**, up **8.1%** ▲ from the previous year placing Richmond - Tidewater at **80th** overall in year-over-year rent growth.

Multifamily housing **demand** has been positive with **3,067** ▲ net units absorbed over the past twelve months. This is down -4,164 ▼ units from the previous year's gain of **7,231** ▲ absorbed units.

Employment in Richmond - Tidewater has grown by 2.0% ▲ over the past 12 months, while hourly wages have risen by 7.3% ▲ YoY