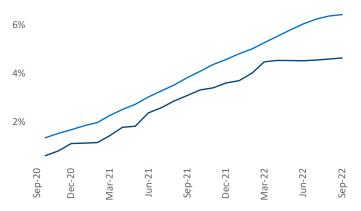

Jeff Adler Vice President Jeff.Adler@yardi.com









Contacts Liliana Malai Senior PPC Specialist <u>Liliana.Malai@yardi.com</u>

Richmond - Tidewater September 2022

**Richmond - Tidewater** is the **20th** largest multifamily market with **237,174** completed units and **54,580** units in development, **10,996** of which have already broken ground.

New lease asking **rents** are at **\$1,454**, up **8.1%** ▲ from the previous year placing Richmond - Tidewater at **80th** overall in year-over-year rent growth.

Multifamily housing **demand** has been positive with **3,067** ▲ net units absorbed over the past twelve months. This is down -4,164 ▼ units from the previous year's gain of **7,231** ▲ absorbed units.

Employment in Richmond - Tidewater has grown by 2.0% ▲ over the past 12 months, while hourly wages have risen by 7.3% ▲ YoY to \