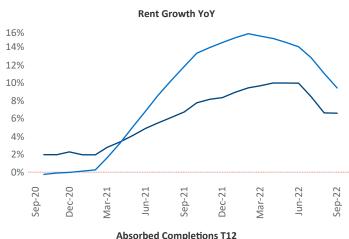

## Omaha September 2022

Omaha is the 51st largest multifamily market with 88,803 completed units and 27,475 units in development, 7,469 of which have already broken ground.

New lease asking **rents** are at \$1,113, up 6.5% ▲ from the previous year placing Omaha at 105th overall in year-over-year rent growth.

Multifamily housing **demand** has been positive with **2,678** ▲ net units absorbed over the past twelve months. This is down **-561** ▼ units from the previous year's gain of **3,239** ▲ absorbed units.