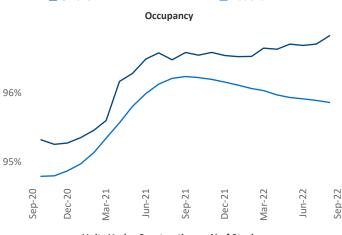

Multifamily housing **demand** has been positive with **2,678** ▲ net units absorbed over the past twelve months. This is down **-561** ▼ units from the previous year's gain of **3,239** ▲ absorbed units.