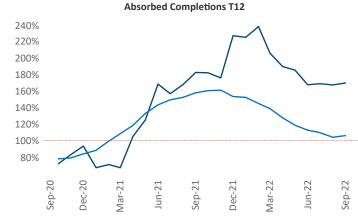

Multifamily housing **demand** has been positive with **2,678** ▲ net units absorbed over the past twelve months. This is down **-561** ▼ units from the previous year's gain of **3,239** ▲ absorbed units.