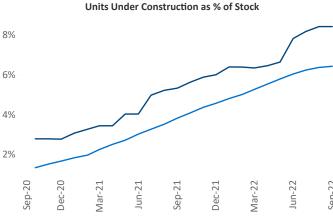

## Omaha September 2022

Omaha is the 51st largest multifamily market with 88,803 completed units and 27,475 units in development, 7,469 of which have already broken ground.

New lease asking **rents** are at \$1,113, up 6.5% ▲ from the previous year placing Omaha at 105th overall in year-over-year rent growth.