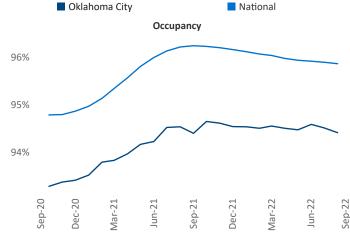

ior PPC Specialist <u>Liliana.Malai@yardi.com</u>

Contacts

Oklahoma City September 2022

**Oklahoma City** is the **46th** largest multifamily market with **108,911** completed units and **11,224** units in development, **979** of which have already broken ground.

New lease asking **rents** are at \$963, up 8.4% ▲ from the previous year placing Oklahoma City at **76th** overall in year-over-year rent growth.

Multifamily housing **demand** has been positive with **1,040** ▲ net units absorbed over the past twelve months. This is down **-994** ▼ units from the previous year's gain of **2,034** ▲ absorbed units.

Employment in Oklahoma City has grown by 4.4% ▲ over the past 12 months, while hourly wages have risen by 9.7% ▲ YoY to \$24.88 according to the *Bureau of Labor Statistics*.