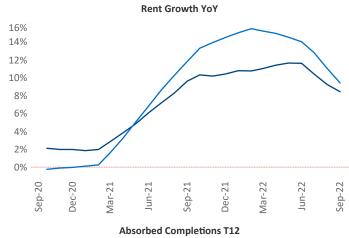

New lease asking **rents** are at \$963, up 8.4% ▲ from the previous year placing Oklahoma City at **76th** overall in year-over-year rent growth.

Multifamily housing **demand** has been positive with **1,040** ▲ net units absorbed over the past twelve months. This is down **-994** ▼ units from the previous year's gain of **2,034** ▲ absorbed units.