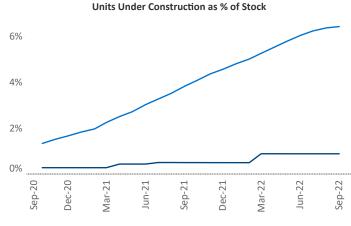

Jeff Adler Vice President Jeff.Adler@yardi.com

Liliana Malai Senior PPC Specialist <u>Liliana.Malai@yardi.com</u>

Contacts

Oklahoma City September 2022

**Oklahoma City** is the **46th** largest multifamily market with **108,911** completed units and **11,224** units in development, **979** of which have already broken ground.