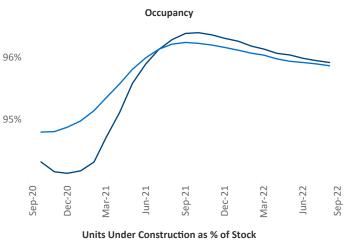

ior PPC Specialist Liliana.Malai@yardi.com

Contacts

## Nashville September 2022

**Nashville** is the **35th** largest multifamily market with **153,083** completed units and **82,827** units in development, **20,017** of which have already broken ground.

New lease asking **rents** are at \$1,681, up 13.1% ▲ from the previous year placing Nashville at 12th overall in year-over-year rent growth.

Multifamily housing **demand** has been positive with **6,261** ▲ net units absorbed over the past twelve months. This is down **-2,380** ▼ units from the previous year's gain of **8,641** ▲ absorbed units.

**Employment** in Nashville has grown by **6.1%** ▲ over the past 12 months, while hourly wages have risen by **4.9%** ▲ YoY to **\$31.96** according to the *Bureau of Labor Statistics*.