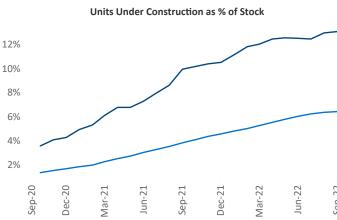

r PPC Specialist Liliana.Malai@yardi.com

Contacts

## Nashville September 2022

**Nashville** is the **35th** largest multifamily market with **153,083** completed units and **82,827** units in development, **20,017** of which have already broken ground.

New lease asking **rents** are at \$1,681, up 13.1% ▲ from the previous year placing Nashville at 12th overall in year-over-year rent growth.

Multifamily housing **demand** has been positive with **6,261** ▲ net units absorbed over the past twelve months. This is down **-2,380** ▼ units from the previous year's gain of **8,641** ▲ absorbed units.

**Employment** in Nashville has grown by **6.1%** ▲ over the past 12 months, while hourly wages have risen by **4.9%** ▲ YoY to **\$31.96** according to the *Bureau of Labor Statistics*.