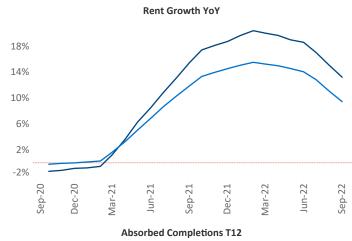

New lease asking **rents** are at \$1,681, up 13.1% ▲ from the previous year placing Nashville at 12th overall in year-over-year rent growth.

Multifamily housing **demand** has been positive with **6,261** ▲ net units absorbed over the past twelve months. This is down **-2,380** ▼ units from the previous year's gain of **8,641** ▲ absorbed units.