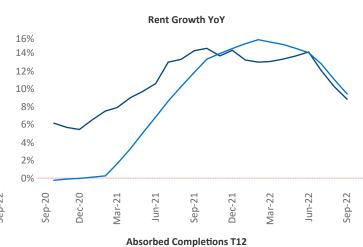

New lease asking **rents** are at \$1,195, up 8.8% ▲ from the previous year placing Mobile at 69th overall in year-over-year rent growth.

Multifamily housing **demand** has been positive with **620** ▲ net units absorbed over the past twelve months. This is down **-479** ▼ units from the previous year's gain of **1,099** ▲ absorbed units.