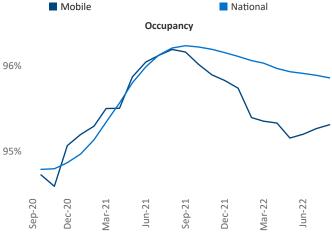

.com

Liliana Malai Senior PPC Specialist Liliana.Malai@yardi.com

Contacts

Mobile September 2022

**Mobile** is the **93rd** largest multifamily market with **34,481** completed units and **3,395** units in development, **555** of which have already broken ground.

New lease asking **rents** are at \$1,195, up 8.8% ▲ from the previous year placing Mobile at 69th overall in year-over-year rent growth.

Multifamily housing **demand** has been positive with **620** ▲ net units absorbed over the past twelve months. This is down **-479** ▼ units from the previous year's gain of **1,099** ▲ absorbed units.

**Employment** in Mobile has grown by **0.3%** ▲ over the past 12 months, while hourly wages have fallen by **-1.9%** ▼ YoY to **\$26.81** according to the *Bureau of Labor Statistics*.