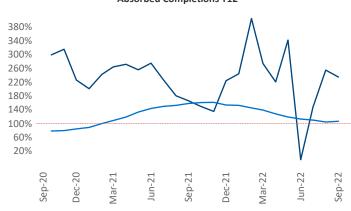

New lease asking **rents** are at \$1,195, up 8.8% ▲ from the previous year placing Mobile at 69th overall in year-over-year rent growth.

Multifamily housing **demand** has been positive with **620** ▲ net units absorbed over the past twelve months. This is down **-479** ▼ units from the previous year's gain of **1,099** ▲ absorbed units.