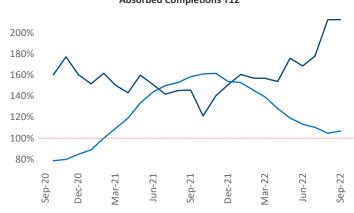

Multifamily housing **demand** has been positive with **2,611** ▲ net units absorbed over the past twelve months. This is down **-142** ▼ units from the previous year's gain of **2,753** ▲ absorbed units.