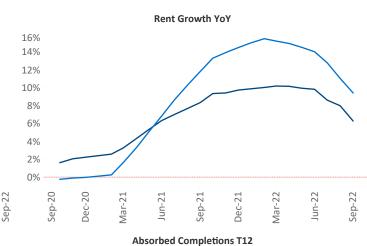

## Milwaukee September 2022

**Milwaukee** is the **49th** largest multifamily market with **90,828** completed units and **33,878** units in development, **5,431** of which have already broken ground.

New lease asking **rents** are at \$1,351, up 6.2% ▲ from the previous year placing Milwaukee at 110th overall in year-over-year rent growth.

Multifamily housing **demand** has been positive with **2,611** ▲ net units absorbed over the past twelve months. This is down **-142** ▼ units from the previous year's gain of **2,753** ▲ absorbed units.