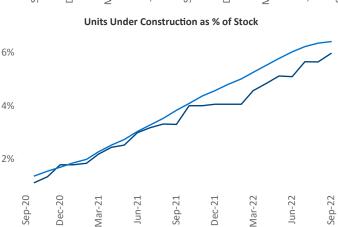

Specialist <u>Liliana.Malai@yardi.com</u>

Contacts

## Milwaukee September 2022

**Milwaukee** is the **49th** largest multifamily market with **90,828** completed units and **33,878** units in development, **5,431** of which have already broken ground.

New lease asking **rents** are at \$1,351, up 6.2% ▲ from the previous year placing Milwaukee at 110th overall in year-over-year rent growth.

Multifamily housing **demand** has been positive with **2,611** ▲ net units absorbed over the past twelve months. This is down **-142** ▼ units from the previous year's gain of **2,753** ▲ absorbed units.

**Employment** in Milwaukee has grown by **1.4%** ▲ over the past 12 months, while hourly wages have fallen by **-0.1%** ▼ YoY to **\$30.44** according to the *Bureau of Labor Statistics*.