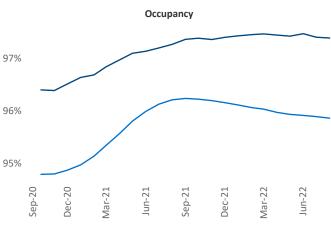

PC Specialist <u>Liliana.Malai@yardi.com</u>

Contacts

## Milwaukee September 2022

**Milwaukee** is the **49th** largest multifamily market with **90,828** completed units and **33,878** units in development, **5,431** of which have already broken ground.

New lease asking **rents** are at \$1,351, up 6.2% ▲ from the previous year placing Milwaukee at 110th overall in year-over-year rent growth.

Multifamily housing **demand** has been positive with **2,611** ▲ net units absorbed over the past twelve months. This is down **-142** ▼ units from the previous year's gain of **2,753** ▲ absorbed units.

**Employment** in Milwaukee has grown by **1.4%** ▲ over the past 12 months, while hourly wages have fallen by **-0.1%** ▼ YoY to **\$30.44** according to the *Bureau of Labor Statistics*.