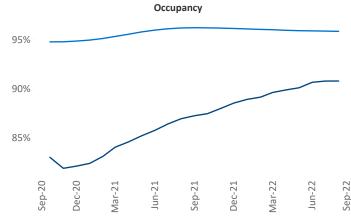

New lease asking **rents** are at \$1,201, up 17.1% ▲ from the previous year placing Midland - Odessa at 2nd overall in year-over-year rent growth.

Multifamily housing **demand** has been positive with **2,116** ▲ net units absorbed over the past twelve months. This is up **34** ▲ units from the previous year's gain of **2,082** ▲ absorbed units.