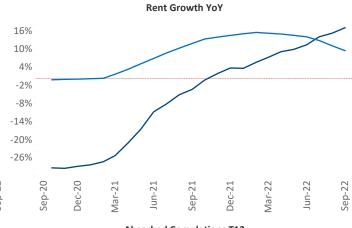

New lease asking **rents** are at \$1,201, up 17.1% ▲ from the previous year placing Midland - Odessa at 2nd overall in year-over-year rent growth.

Multifamily housing **demand** has been positive with **2,116** ▲ net units absorbed over the past twelve months. This is up **34** ▲ units from the previous year's gain of **2,082** ▲ absorbed units.