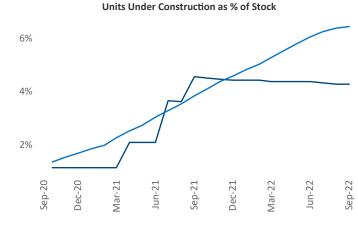

## Jeff Adler Vice President

Contacts

Liliana Malai Senior PPC Specialist <u>Liliana.Malai@yardi.com</u> Midland - Odessa September 2022

**Midland - Odessa** is the **103rd** largest multifamily market with **27,636** completed units and **3,394** units in development, **1,179** of which have already broken ground.