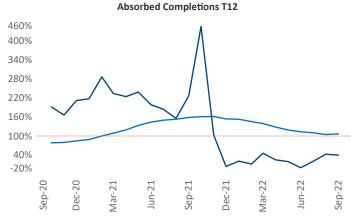

New lease asking **rents** are at \$1,140, up 8.0% ▲ from the previous year placing Memphis at 84th overall in year-over-year rent growth.

Multifamily housing **demand** has been positive with **478** ▲ net units absorbed over the past twelve months. This is down **-742** ▼ units from the previous year's gain of **1,220** ▲ absorbed units.