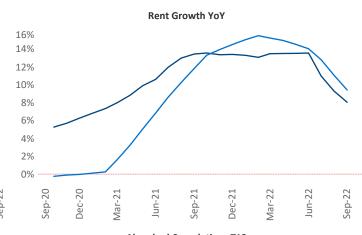

New lease asking **rents** are at \$1,140, up 8.0% ▲ from the previous year placing Memphis at 84th overall in year-over-year rent growth.

Multifamily housing **demand** has been positive with **478** ▲ net units absorbed over the past twelve months. This is down **-742** ▼ units from the previous year's gain of **1,220** ▲ absorbed units.