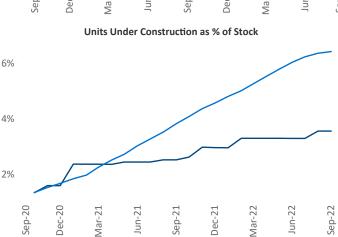

New lease asking **rents** are at \$1,140, up 8.0% ▲ from the previous year placing Memphis at 84th overall in year-over-year rent growth.

Multifamily housing **demand** has been positive with **478** ▲ net units absorbed over the past twelve months. This is down **-742** ▼ units from the previous year's gain of **1,220** ▲ absorbed units.