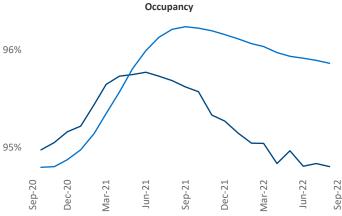

New lease asking **rents** are at \$1,140, up 8.0% ▲ from the previous year placing Memphis at 84th overall in year-over-year rent growth.

Multifamily housing **demand** has been positive with **478** ▲ net units absorbed over the past twelve months. This is down **-742** ▼ units from the previous year's gain of **1,220** ▲ absorbed units.