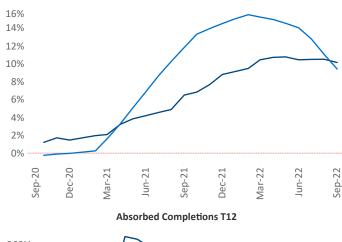

Multifamily housing **demand** has been positive with **325** ▲ net units absorbed over the past twelve months. This is down **-373** ▼ units from the previous year's gain of **698** ▲ absorbed units.