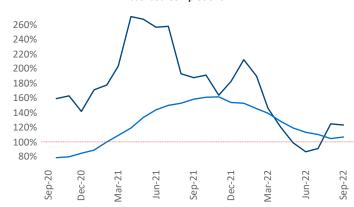

## McAllen September 2022

**McAllen** is the **102nd** largest multifamily market with **29,102** completed units and **8,958** units in development, **967** of which have already broken ground.

New lease asking **rents** are at \$955, up 10.1% ▲ from the previous year placing McAllen at 43rd overall in year-over-year rent growth.