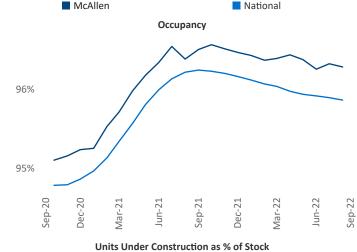

## McAllen September 2022

**McAllen** is the **102nd** largest multifamily market with **29,102** completed units and **8,958** units in development, **967** of which have already broken ground.

New lease asking **rents** are at \$955, up 10.1% ▲ from the previous year placing McAllen at 43rd overall in year-over-year rent growth.