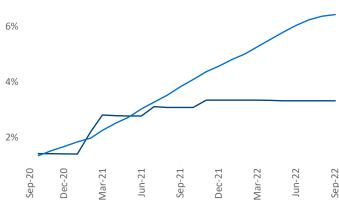

## McAllen September 2022

**McAllen** is the **102nd** largest multifamily market with **29,102** completed units and **8,958** units in development, **967** of which have already broken ground.

New lease asking **rents** are at \$955, up 10.1% ▲ from the previous year placing McAllen at 43rd overall in year-over-year rent growth.