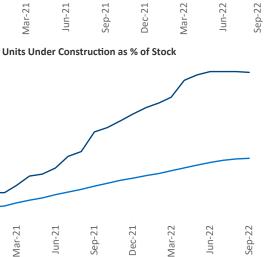

Jeff Adler Vice President Jeff.Adler@yardi.com

Liliana Malai Senior PPC Specialist Liliana.Malai@yardi.com

Contacts

Madison September 2022

Madison is the 72nd largest multifamily market with 52,841 completed units and 22,506 units in development, 7,633 of which have already broken ground.