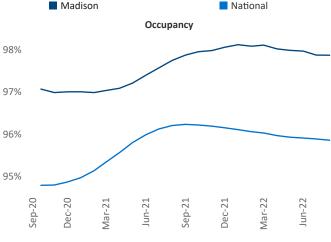

New lease asking **rents** are at \$1,427, up 9.0% ▲ from the previous year placing Madison at 60th overall in year-over-year rent growth.

Multifamily housing demand has been positive with **2,813** ▲ net units absorbed over the past twelve months. This is up 858 ▲ units from the previous year's gain of **1,955** ▲ absorbed units.