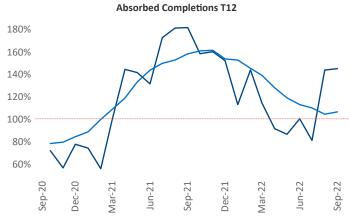

New lease asking **rents** are at \$1,427, up 9.0% ▲ from the previous year placing Madison at 60th overall in year-over-year rent growth.

Multifamily housing demand has been positive with **2,813** ▲ net units absorbed over the past twelve months. This is up 858 ▲ units from the previous year's gain of **1,955** ▲ absorbed units.