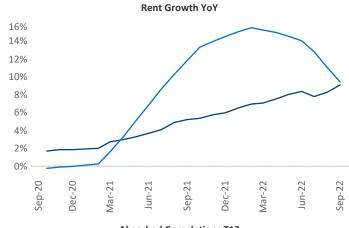

New lease asking **rents** are at \$1,427, up 9.0% ▲ from the previous year placing Madison at 60th overall in year-over-year rent growth.

Multifamily housing demand has been positive with **2,813** ▲ net units absorbed over the past twelve months. This is up 858 ▲ units from the previous year's gain of **1,955** ▲ absorbed units.

**Employment** in Madison has grown by **2.1%** ▲ over the past 12 months, while hourly wages have risen by 1.5% ▲ YoY to \$32.64 according to the Bureau of Labor Statistics.

14%

12%

10%

8% 6%

4%

2%

Mar-21

Jun-21