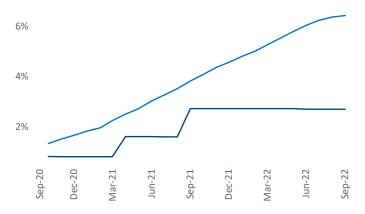

New lease asking **rents** are at **\$1,094**, up **7.9%** from the previous year placing Lubbock at **89th** overall in year-over-year rent growth.

Multifamily housing **demand** has been positive with **539** ▲ net units absorbed over the past twelve months. This is down -**544** ▼ units from the previous year's gain of **1,083** ▲ absorbed units.