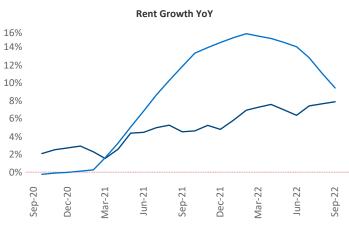

New lease asking **rents** are at **\$1,094**, up **7.9%** from the previous year placing Lubbock at **89th** overall in year-over-year rent growth.

Multifamily housing **demand** has been positive with **539** ▲ net units absorbed over the past twelve months. This is down -**544** ▼ units from the previous year's gain of **1,083** ▲ absorbed units.