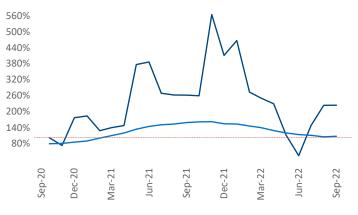

New lease asking **rents** are at **\$1,094**, up **7.9%** from the previous year placing Lubbock at **89th** overall in year-over-year rent growth.

Multifamily housing **demand** has been positive with **539** ▲ net units absorbed over the past twelve months. This is down -**544** ▼ units from the previous year's gain of **1,083** ▲ absorbed units.