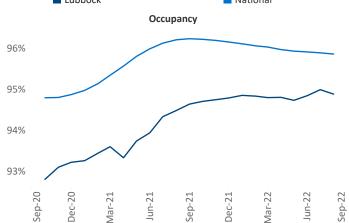

New lease asking **rents** are at **\$1,094**, up **7.9%** from the previous year placing Lubbock at **89th** overall in year-over-year rent growth.

Multifamily housing **demand** has been positive with **539** ▲ net units absorbed over the past twelve months. This is down -**544** ▼ units from the previous year's gain of **1,083** ▲ absorbed units.