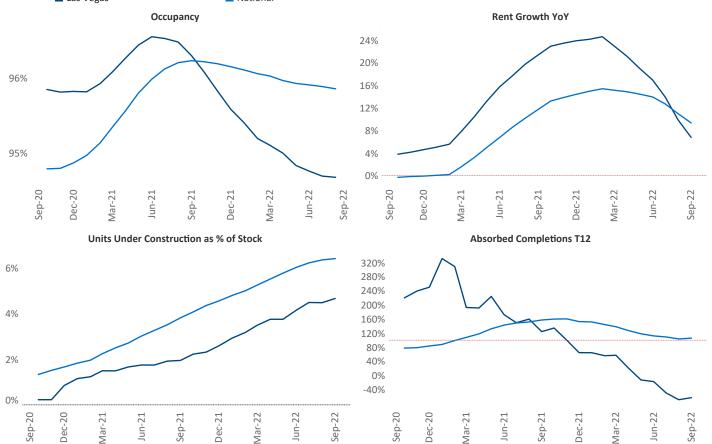

## Las Vegas September 2022

Las Vegas is the 28th largest multifamily market with 182,612 completed units and 33,001 units in development, 8,540 of which have already broken ground.

New lease asking **rents** are at \$1,511, up 6.9% ▲ from the previous year placing Las Vegas at 101st overall in year-over-year rent growth.

Multifamily housing **demand** has been negative with -1,300 ▼ net units absorbed over the past twelve months. This is down -5,524 ▼ units from the previous year's gain of 4,224 ▲ absorbed units.

**Employment** in Las Vegas has grown by **5.1%** ▲ over the past 12 months, while hourly wages have risen by **6.2%** ▲ YoY to **\$29.00** according to the *Bureau of Labor Statistics*.