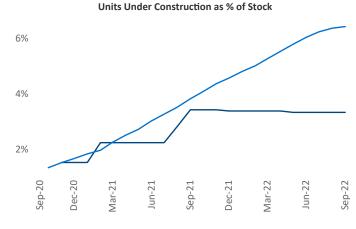

## Lafayette September 2022

**Lafayette** is the **114th** largest multifamily market with **16,805** completed units and **2,303** units in development, **561** of which have already broken ground.

New lease asking **rents** are at \$1,149, up 9.4% ▲ from the previous year placing Lafayette at 54th overall in year-over-year rent growth.