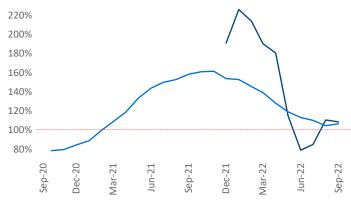

alist Liliana.Malai@yardi.com

Contacts

## Lafayette September 2022

**Lafayette** is the **114th** largest multifamily market with **16,805** completed units and **2,303** units in development, **561** of which have already broken ground.

New lease asking **rents** are at \$1,149, up 9.4% ▲ from the previous year placing Lafayette at 54th overall in year-over-year rent growth.

Multifamily housing **demand** has been positive with **493** ▲ net units absorbed over the past twelve months. This is up **58** ▲ units from the previous year's gain of **435** ▲ absorbed units.

**Employment** in Lafayette has grown by **3.5%** ▲ over the past 12 months, while hourly wages have risen by **4.6%** ▲ YoY to **\$25.37** according to the *Bureau of Labor Statistics*.

**Rent Growth YoY**