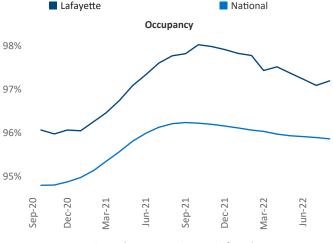

Multifamily housing **demand** has been positive with **493** ▲ net units absorbed over the past twelve months. This is up **58** ▲ units from the previous year's gain of **435** ▲ absorbed units.

**Employment** in Lafayette has grown by **3.5%** ▲ over the past 12 months, while hourly wages have risen by **4.6%** ▲ YoY to **\$25.37** according to the *Bureau of Labor Statistics*.