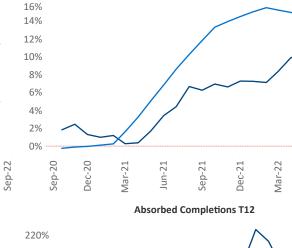

Multifamily housing **demand** has been positive with **493** ▲ net units absorbed over the past twelve months. This is up **58** ▲ units from the previous year's gain of **435** ▲ absorbed units.

**Employment** in Lafayette has grown by **3.5%** ▲ over the past 12 months, while hourly wages have risen by **4.6%** ▲ YoY to **\$25.37** according to the *Bureau of Labor Statistics*.