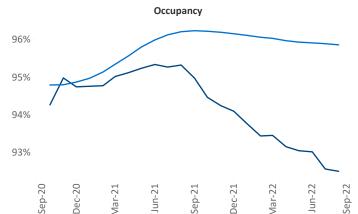

New lease asking **rents** are at \$1,025, up 2.7% ▲ from the previous year placing Lafayette - Lake Charles at 118th overall in year-over-year rent growth.

Multifamily housing **demand** has been positive with **651** ▲ net units absorbed over the past twelve months. This is up **518** ▲ units from the previous year's gain of **133** ▲ absorbed units.