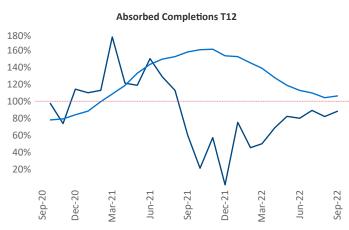

New lease asking **rents** are at \$1,025, up 2.7% ▲ from the previous year placing Lafayette - Lake Charles at 118th overall in year-over-year rent growth.

Multifamily housing **demand** has been positive with **651** ▲ net units absorbed over the past twelve months. This is up **518** ▲ units from the previous year's gain of **133** ▲ absorbed units.