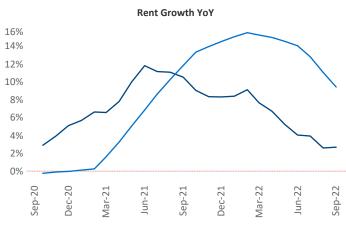

New lease asking **rents** are at \$1,025, up 2.7% ▲ from the previous year placing Lafayette - Lake Charles at 118th overall in year-over-year rent growth.

Multifamily housing **demand** has been positive with **651** ▲ net units absorbed over the past twelve months. This is up **518** ▲ units from the previous year's gain of **133** ▲ absorbed units.