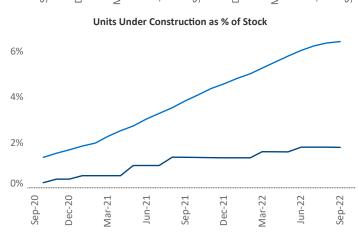

## Lafayette - Lake Charles September 2022

**Lafayette - Lake Charles** is the **95th** largest multifamily market with **33,986** completed units and **2,979** units in development, **607** of which have already broken ground.