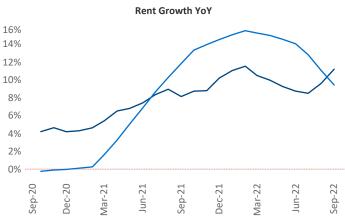

New lease asking **rents** are at **\$1,123**, up **11.1%** from the previous year placing Jackson at **27th** overall in year-over-year rent growth.

Multifamily housing **demand** has been negative with -343 ▼ net units absorbed over the past twelve months. This is down -562 ▼ units from the previous year's gain of 219▲ absorbed units.