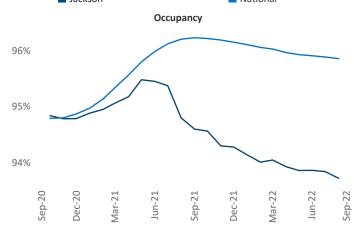

New lease asking **rents** are at **\$1,123**, up **11.1%** from the previous year placing Jackson at **27th** overall in year-over-year rent growth.

Multifamily housing **demand** has been negative with -343 ▼ net units absorbed over the past twelve months. This is down -562 ▼ units from the previous year's gain of 219▲ absorbed units.