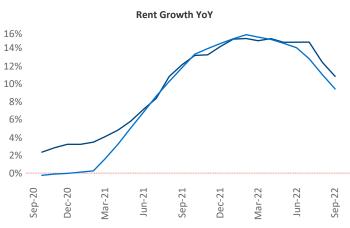

New lease asking **rents** are at **\$1,013**, up **10.8%** from the previous year placing El Paso at **34th** overall in year-over-year rent growth.

Multifamily housing **demand** has been negative with -69 ▼ net units absorbed over the past twelve months. This is down -460 ▼ units from the previous year's gain of 391 ▲ absorbed units.