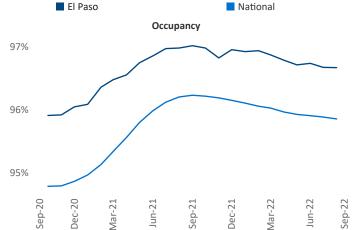

New lease asking **rents** are at **\$1,013**, up **10.8%** from the previous year placing El Paso at **34th** overall in year-over-year rent growth.

Multifamily housing **demand** has been negative with -69 ▼ net units absorbed over the past twelve months. This is down -460 ▼ units from the previous year's gain of 391 ▲ absorbed units.