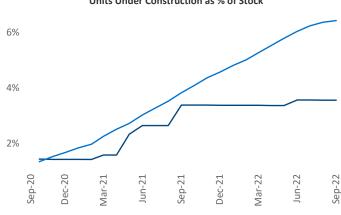

## Corpus Christi September 2022

**Corpus Christi** is the **91st** largest multifamily market with **36,085** completed units and **7,275** units in development, **1,285** of which have already broken ground.