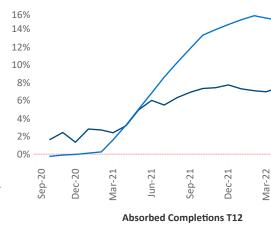

New lease asking **rents** are at \$1,168, up 5.2% ▲ from the previous year placing Corpus Christi at 116th overall in year-over-year rent growth.

Multifamily housing **demand** has been negative with -527 ▼ net units absorbed over the past twelve months. This is down -1,398 ▼ units from the previous year's gain of 871 ▲ absorbed units.