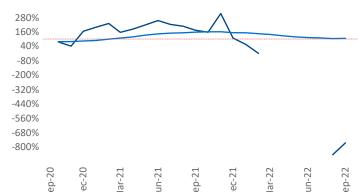

New lease asking **rents** are at \$1,168, up 5.2% ▲ from the previous year placing Corpus Christi at 116th overall in year-over-year rent growth.

Multifamily housing **demand** has been negative with -527 ▼ net units absorbed over the past twelve months. This is down -1,398 ▼ units from the previous year's gain of 871 ▲ absorbed units.

Employment in Corpus Christi has grown by 2.8% ▲ over the past 12 months, while hourly wages have risen by 11.6% ▲ YoY to \$28.24 according to the *Bureau of Labor Statistics*.

**Rent Growth YoY** 