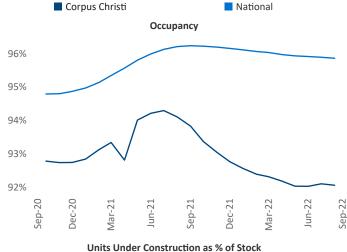

New lease asking **rents** are at \$1,168, up 5.2% ▲ from the previous year placing Corpus Christi at 116th overall in year-over-year rent growth.

Multifamily housing **demand** has been negative with -527 ▼ net units absorbed over the past twelve months. This is down -1,398 ▼ units from the previous year's gain of 871 ▲ absorbed units.