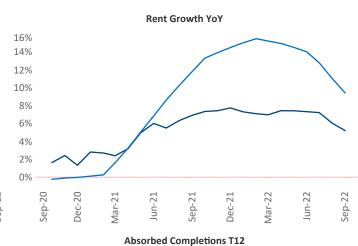

New lease asking **rents** are at \$1,168, up 5.2% ▲ from the previous year placing Corpus Christi at 116th overall in year-over-year rent growth.

Multifamily housing **demand** has been negative with -527 ▼ net units absorbed over the past twelve months. This is down -1,398 ▼ units from the previous year's gain of 871 ▲ absorbed units.