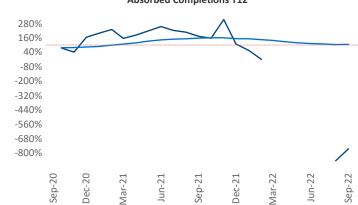

New lease asking **rents** are at \$1,168, up 5.2% ▲ from the previous year placing Corpus Christi at 116th overall in year-over-year rent growth.

Multifamily housing **demand** has been negative with -527 ▼ net units absorbed over the past twelve months. This is down -1,398 ▼ units from the previous year's gain of 871 ▲ absorbed units.