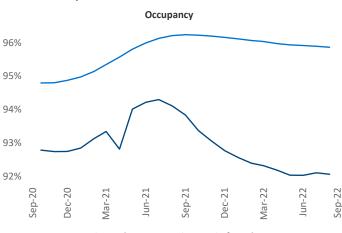

iliana Malai Senior PPC Specialist Liliana.Malai@yardi.com

Contacts

Corpus Christi September 2022

**Corpus Christi** is the **91st** largest multifamily market with **36,085** completed units and **7,275** units in development, **1,285** of which have already broken ground.

New lease asking **rents** are at \$1,168, up 5.2% ▲ from the previous year placing Corpus Christi at 116th overall in year-over-year rent growth.

Multifamily housing **demand** has been negative with -527 ▼ net units absorbed over the past twelve months. This is down -1,398 ▼ units from the previous year's gain of 871 ▲ absorbed units.

Employment in Corpus Christi has grown by 2.8% ▲ over the past 12 months, while hourly wages have risen by 11.6% ▲ YoY to \$28.24 according to the *Bureau of Labor Statistics*.