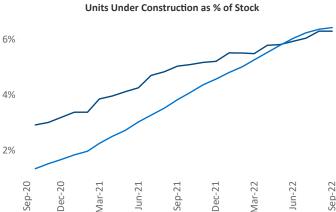

Jeff Adler Vice President Jeff.Adler@yardi.com

Liliana Malai Senior PPC Specialist Liliana.Malai@yardi.com

Contacts

Sep-22

Central New Jersey September 2022

**Central New Jersey** is the **39th** largest multifamily market with **136,119** completed units and **39,909** units in development, **8,570** of which have already broken ground.