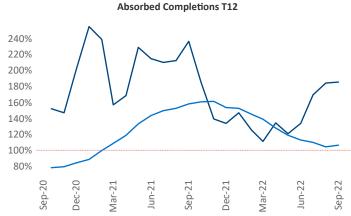

New lease asking **rents** are at \$2,026, up 13.3% ▲ from the previous year placing Central New Jersey at 9th overall in year-over-year rent growth.

Multifamily housing **demand** has been positive with **3,331** ▲ net units absorbed over the past twelve months. This is up **248** ▲ units from the previous year's gain of **3,083** ▲ absorbed units.