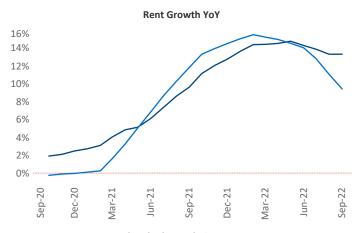

New lease asking **rents** are at \$2,026, up 13.3% ▲ from the previous year placing Central New Jersey at 9th overall in year-over-year rent growth.

Multifamily housing **demand** has been positive with **3,331** ▲ net units absorbed over the past twelve months. This is up **248** ▲ units from the previous year's gain of **3,083** ▲ absorbed units.