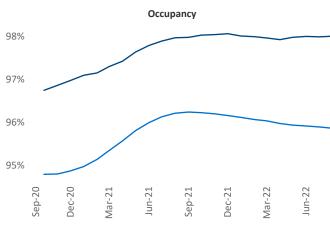

ardi.com

Contacts

Sep-22

Central New Jersey September 2022

**Central New Jersey** is the **39th** largest multifamily market with **136,119** completed units and **39,909** units in development, **8,570** of which have already broken ground.

New lease asking **rents** are at \$2,026, up 13.3% ▲ from the previous year placing Central New Jersey at 9th overall in year-over-year rent growth.

Multifamily housing **demand** has been positive with **3,331** ▲ net units absorbed over the past twelve months. This is up **248** ▲ units from the previous year's gain of **3,083** ▲ absorbed units.

**Employment** in Central New Jersey has grown by **2.7%** ▲ over the past 12 months, while hourly wages have risen by **6.4%** ▲ YoY to **\$36.49** according to the *Bureau of Labor Statistics*.