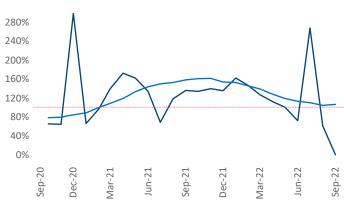

New lease asking **rents** are at \$2,465, up 11.4% ▲ from the previous year placing Central Coast at 22nd overall in year-over-year rent growth.

Multifamily housing **demand** has been positive with **1** ▲ net units absorbed over the past twelve months. This is down **-976** ▼ units from the previous year's gain of **977** ▲ absorbed units.