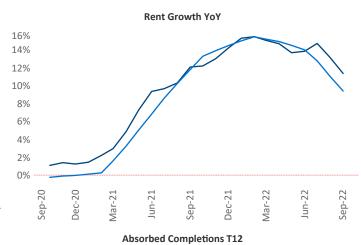

New lease asking **rents** are at \$2,465, up 11.4% ▲ from the previous year placing Central Coast at 22nd overall in year-over-year rent growth.

Multifamily housing **demand** has been positive with **1** ▲ net units absorbed over the past twelve months. This is down **-976** ▼ units from the previous year's gain of **977** ▲ absorbed units.