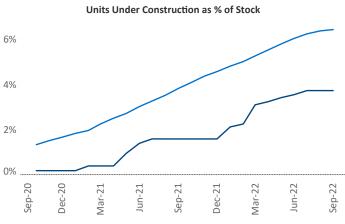

## Central Coast September 2022

**Central Coast** is the **89th** largest multifamily market with **38,030** completed units and **10,730** units in development, **1,420** of which have already broken ground.