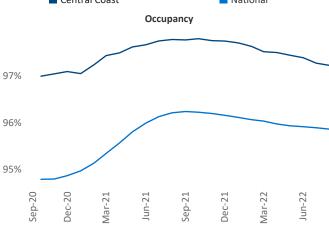

New lease asking **rents** are at \$2,465, up 11.4% ▲ from the previous year placing Central Coast at 22nd overall in year-over-year rent growth.

Multifamily housing **demand** has been positive with **1** ▲ net units absorbed over the past twelve months. This is down **-976** ▼ units from the previous year's gain of **977** ▲ absorbed units.