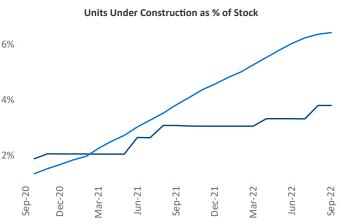

Jeff Adler Vice President Jeff.Adler@yardi.com Liliana Malai Senior PPC Specialist Liliana.Malai@yardi.com

Contacts

Buffalo September 2022

**Buffalo** is the **76th** largest multifamily market with **48,547** completed units and **13,552** units in development, **1,846** of which have already broken ground.