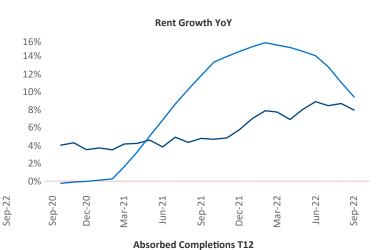

New lease asking **rents** are at \$1,248, up 8% ▲ from the previous year placing Buffalo at 86th overall in year-over-year rent growth.

Multifamily housing **demand** has been positive with **828** ▲ net units absorbed over the past twelve months. This is up **377** ▲ units from the previous year's gain of **451** ▲ absorbed units.