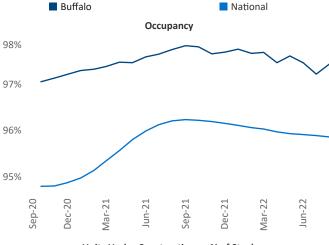

New lease asking **rents** are at \$1,248, up 8% ▲ from the previous year placing Buffalo at 86th overall in year-over-year rent growth.

Multifamily housing **demand** has been positive with **828** ▲ net units absorbed over the past twelve months. This is up **377** ▲ units from the previous year's gain of **451** ▲ absorbed units.